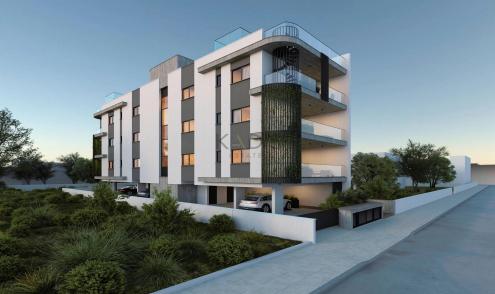

## 2 Bedroom Apartment for Sale in Limassol - Petrou kai Pavlou

- •2 bedrooms
- •2 W/C
- •Internal Area 77m2
- Covered Verandas 22m2
- Covered Parking
- Storage
- Energy Efficiency "A"

| roperty Info  | Plot / Area Info   |
|---------------|--------------------|
| Toperty IIIIo | i lot / Alea iiilo |