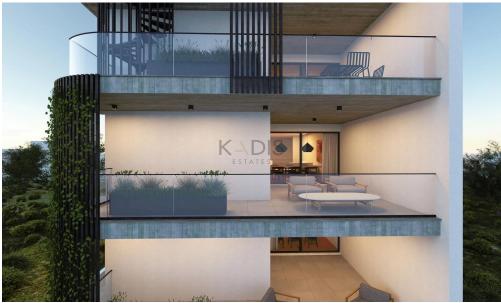

## 2 Bedroom Apartment for Sale in Limassol - Petrou kai Pavlou

- •2 bedrooms
- •2 W/C
- •Internal Area 77m2
- Covered Verandas 22m2
- Covered Parking
- Storage
- Energy Efficiency "A"

| roperty Info  | Plot / Area Info   |
|---------------|--------------------|
| Toperty IIIIo | i lot / Alea iiilo |