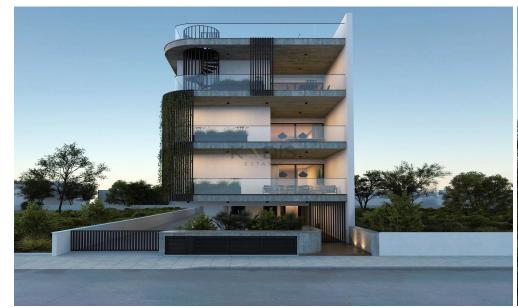

## 2 Bedroom Apartment for Sale in Limassol - Petrou kai Pavlou

- •2 bedrooms
- •2 W/C
- •Internal Area 77m2
- Covered Verandas 22m2
- Covered Parking
- Storage
- Energy Efficiency "A"

| roperty Info  | Plot / Area Info   |
|---------------|--------------------|
| Toperty IIIIo | i lot / Alea iiilo |