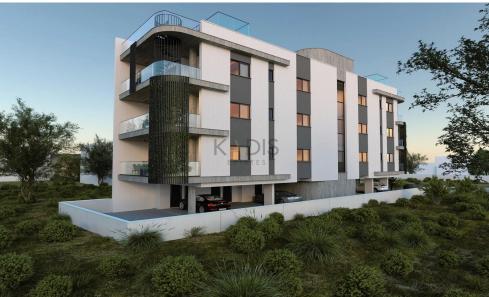

## 2 Bedroom Apartment for Sale in Limassol - Petrou kai Pavlou

- •2 bedrooms
- •2 W/C
- •Internal Area 77m2
- Covered Verandas 22m2
- Covered Parking
- Storage
- Energy Efficiency "A"

| roperty Info  | Plot / Area Info   |
|---------------|--------------------|
| Toperty IIIIo | i lot / Alea iiilo |