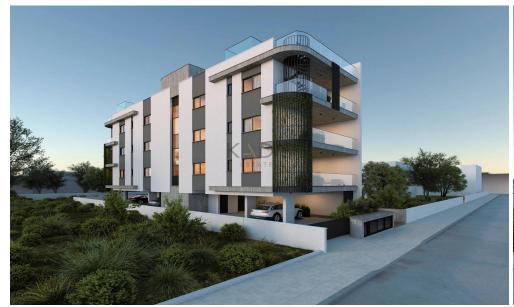

## 2 Bedroom Apartment for Sale in Limassol - Petrou kai Pavlou

- •2 bedrooms
- •2 W/C
- •Internal Area 75m2
- Covered Verandas 21m2
- Covered Parking
- Storage
- Energy Efficiency "A"

| Property Info | Plot / Area Info     |
|---------------|----------------------|
| . Opc. Ly     | 1 101 / 711 041 1111 |