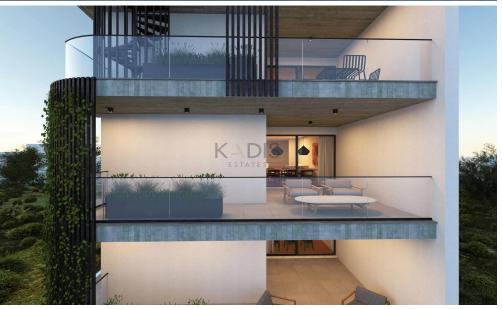

## 2 Bedroom Apartment for Sale in Limassol - Petrou kai Pavlou

- •2 bedrooms
- •2 W/C
- •Internal Area 75m2
- Covered Verandas 21m2
- Covered Parking
- Storage
- Energy Efficiency "A"

| Property Info | Plot / Area Info     |
|---------------|----------------------|
| . Opc. Ly     | 1 101 / 711 041 1111 |