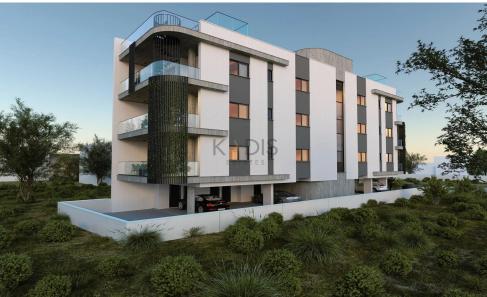

## 2 Bedroom Apartment for Sale in Limassol - Petrou kai Pavlou

- •2 bedrooms
- •2 W/C
- •Internal Area 75m2
- Covered Verandas 21m2
- Covered Parking
- Storage
- Energy Efficiency "A"

| Property Info | Plot / Area Info     |
|---------------|----------------------|
| . Opc. Ly     | 1 101 / 711 041 1111 |