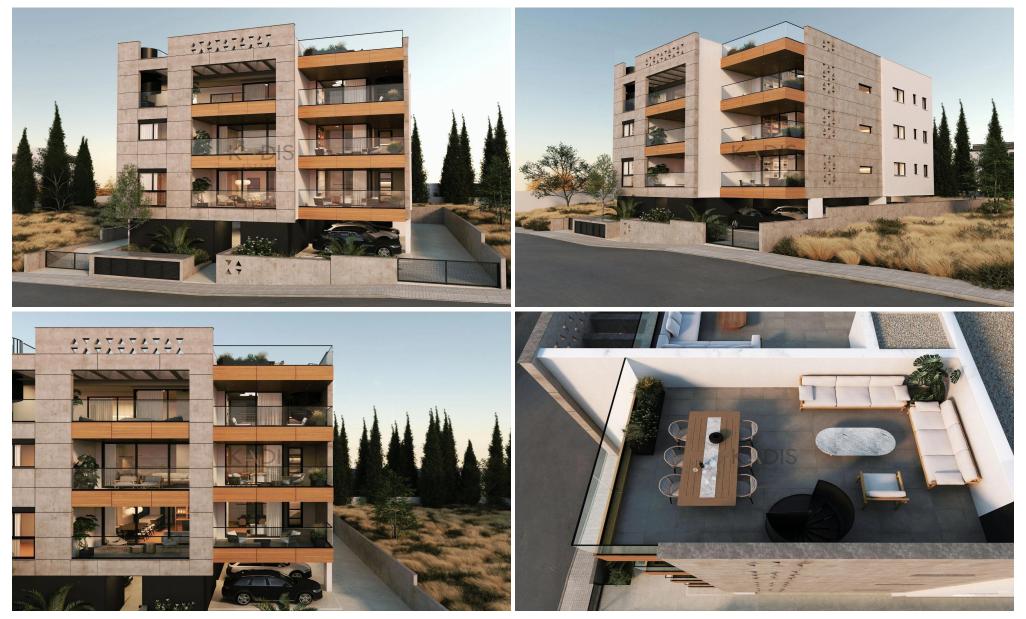

### 2 Bedroom Apartment for Sale in Limassol - Kapsalos

| <ul> <li>2 bedrooms</li> <li>2 W/C</li> <li>Internal Area 75m2</li> <li>Covered Verandas 20m2</li> <li>Roof Garden 75m2</li> <li>Covered Parking</li> <li>Storage</li> <li>Energy Efficiency "A"</li> </ul> |                                                                                  |                  | Limassol<br>General Hospital<br>Γενικό Νοσοκομείο<br>Λεμεσού<br>Ypsonas<br>Yψωνας<br>Google |                                                             |                                     |
|-------------------------------------------------------------------------------------------------------------------------------------------------------------------------------------------------------------|----------------------------------------------------------------------------------|------------------|---------------------------------------------------------------------------------------------|-------------------------------------------------------------|-------------------------------------|
| Property Info                                                                                                                                                                                               |                                                                                  | Plot / Area Info |                                                                                             | Additional info                                             |                                     |
| Covered Area<br>Heating<br>Air Conditioning                                                                                                                                                                 | 75<br>Central Heating, Yes<br>All rooms, Yes                                     | Parking          | Covered, Yes                                                                                | Reference Number<br>Property type<br>Condition<br>Bathrooms | 6759<br>Apartment<br>Brand New<br>2 |
| Amenities <ul> <li>Guest WC</li> </ul>                                                                                                                                                                      | Location<br>Location: Limassol - Kapsalos<br>Coordinates: <b>34.6947582 / 33</b> | 5                | ion: <b>Limassol</b>                                                                        |                                                             |                                     |