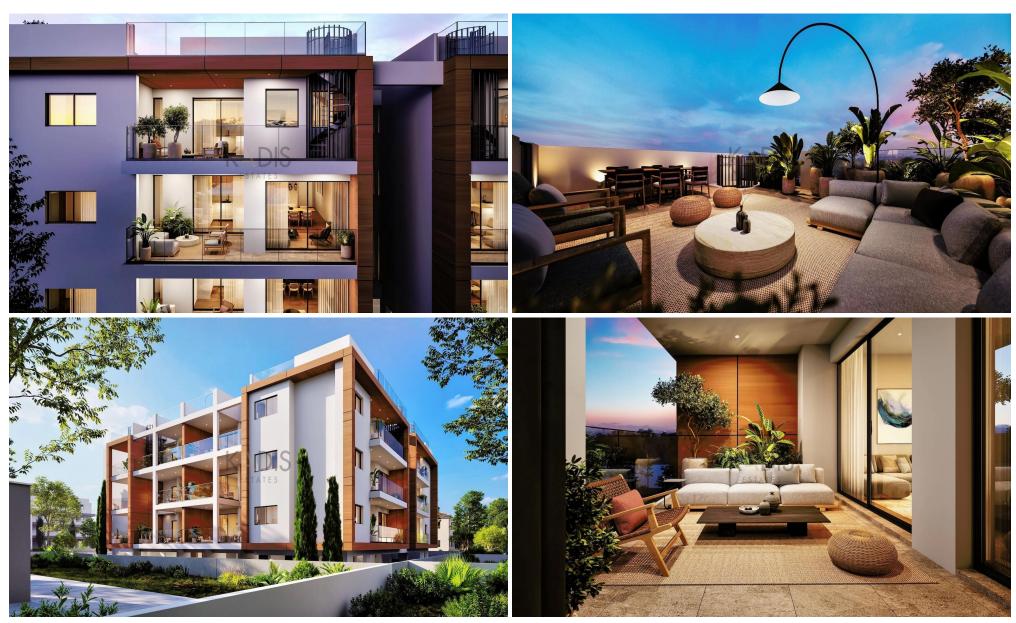

## 1 Bedroom Apartment for Sale in Limassol District

•1 bedroom

- •2 W/C
- •Internal Area 50m2
- Covered Verandas 12m2
- •Roof Garden 30m2
- Covered Parking
- Storage
- •Energy Efficiency "A"

| Property Info            |                                        | Plot / Area Info |              | Additional info  |                  |
|--------------------------|----------------------------------------|------------------|--------------|------------------|------------------|
| Covered Area             | 50                                     |                  |              | Reference Number | 6764             |
| Heating Air Conditioning | Central Heating, Yes<br>All rooms, Yes | Parking          | Covered, Yes | Property type    | Apartment        |
|                          |                                        |                  | Covereu, res | Condition        | <b>Brand New</b> |
|                          |                                        |                  |              | Bathrooms        | 2                |

## Amenities Location

• Storage room Region: Limassol

Coordinates: **34.689381** / **33.0087394** 

Price: €225 000 + VAT

VAT for this property is €11,250 or €42,750. VAT usually is 19%. If it is your first purchase of property, you can have VAT reduced to 5% for the first 150sq.m. of the property.