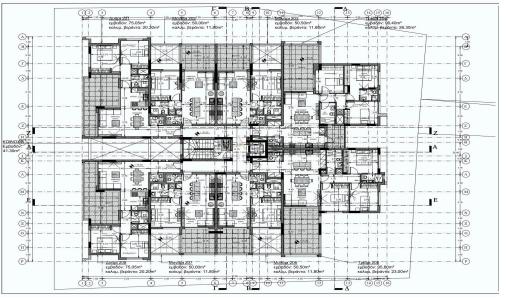

## 1 Bedroom Apartment for Sale in Limassol District

•1 bedroom

- •2 W/C
- •Internal Area 50m2
- Covered Verandas 12m2
- •Roof Garden 30m2
- Covered Parking
- Storage
- •Energy Efficiency "A"

| Property Info            |                                        | Plot / Area Info |              | Additional info  |                  |
|--------------------------|----------------------------------------|------------------|--------------|------------------|------------------|
| Covered Area             | 50                                     |                  |              | Reference Number | 6764             |
| Heating Air Conditioning | Central Heating, Yes<br>All rooms, Yes | Parking          | Covered, Yes | Property type    | Apartment        |
|                          |                                        |                  | Covereu, res | Condition        | <b>Brand New</b> |
|                          |                                        |                  |              | Bathrooms        | 2                |