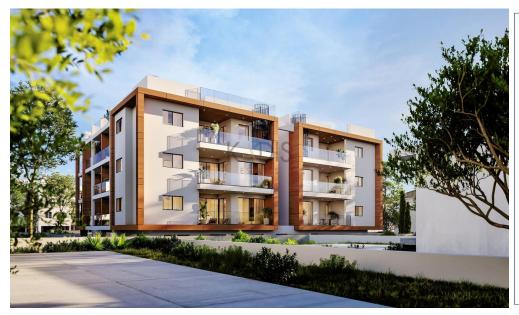

## 1 Bedroom Apartment for Sale in Limassol District

•1 bedroom

- •2 W/C
- •Internal Area 50m2
- Covered Verandas 12m2
- •Roof Garden 30m2
- Covered Parking
- Storage
- •Energy Efficiency "A"

| Property Info            |                                        | Plot / Area Info |              | Additional info  |                  |
|--------------------------|----------------------------------------|------------------|--------------|------------------|------------------|
| Covered Area             | 50                                     |                  |              | Reference Number | 6764             |
| Heating Air Conditioning | Central Heating, Yes<br>All rooms, Yes | Parking          | Covered, Yes | Property type    | Apartment        |
|                          |                                        |                  | Covereu, res | Condition        | <b>Brand New</b> |
|                          |                                        |                  |              | Bathrooms        | 2                |

## Amenities Location

• Storage room Region: Limassol

Coordinates: **34.689381** / **33.0087394** 

Price: €225 000 + VAT

VAT for this property is €11,250 or €42,750. VAT usually is 19%. If it is your first purchase of property, you can have VAT reduced to 5% for the first 150sq.m. of the property.