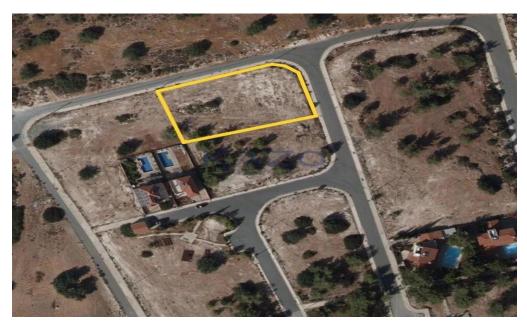

## 1,533m<sup>2</sup> Plot for Sale in Souni, Limassol District

For sale, a spacious building plot in the picturesque area of Souni, spanning an impressive 1533 m2. This expansive land offers ample opportunity for creating your dream home or investment project, surrounded by natural beauty and tranquility.

This large plot enables you to design a custom home or multiple residences, allow...

| Property Info | Plot / Area Info |                  | Additional info  |                  |
|---------------|------------------|------------------|------------------|------------------|
|               |                  | Reference Number | Reference Number | 21717            |
|               | Plot area        | 1533             | Property type    | Land and Plots   |
|               |                  |                  | Condition        | <b>Pre-Owned</b> |