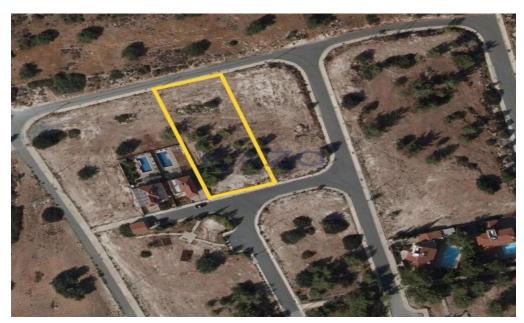

## 1,549m<sup>2</sup> Plot for Sale in Souni, Limassol District

For sale: a spacious building plot of 1549 m2 located in the charming village of Souni. Known for its serene atmosphere and stunning natural landscape, Souni is an ideal choice for those looking to create their dream home. With easy access to local amenities, this area combines the tranquility of country living with convenience.

This large plot offers breathtaking views of the surrounding countryside, providing a picturesque backdrop for any future development. The gentle hills and lush greenery create a peaceful environment, perfect for families or retirees seeking a slower pace of life.