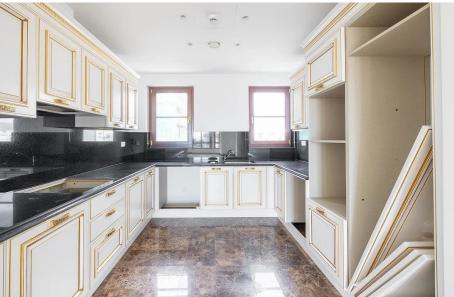

## 3 Bedroom Apartment for Sale in Germasogeia, Limassol District

Discover the unparalleled experience of living in this luxury apartment in the prestigious area of Limassol Potamos Germasogeia. Immerse yourself in the classic colonial charm of Cypriot/European architecture, where the facade is decorated with richly decorated columns, window and door frames and natural stone elements. The enclosed balconies are decorated with wrought iron railings, and the classic bay windows and the main entrance emphasize the overall aesthetics. The carefully designed apartment is a harmonious combination of luxury and practicality. It has a convenient layout and excellent finishes, as well as additional convenience – a private parking space, a storage room and ...