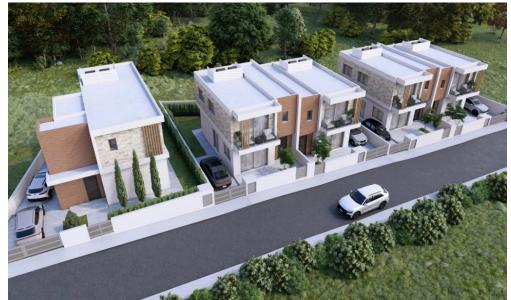

## **3 Bedroom House for Sale in Paphos - Agios Pavlos**

Have a look at this unique residential project featuring a collection of three-bedroom homes, including detached and semi-detached units. Each villa is designed with a contemporary character, blending sleek lines with dynamic elements, with modern architecture emphasizing functionality and aesthetics.

The interiors are characterized by open-plan layouts, offering ample space and comfort for modern living. High-quality materials and finishes have been carefully selected to provide both durability and elegance. Large windows allow natural light to flood the rooms, enhancing the sense of space and openness.

The exterior of each residence ensures privacy with gated entrances, priv...

| Property Info |     | Plot / Area Info |     | Additional info   |        |
|---------------|-----|------------------|-----|-------------------|--------|
|               |     | Plot area        | 310 | Reference Number  | p24600 |
| Carraged Ages | 100 |                  |     | Property type     | House  |
| Covered Area  | 198 |                  |     | Construction Year | 2025   |
|               |     |                  |     | Bathrooms         | 3      |