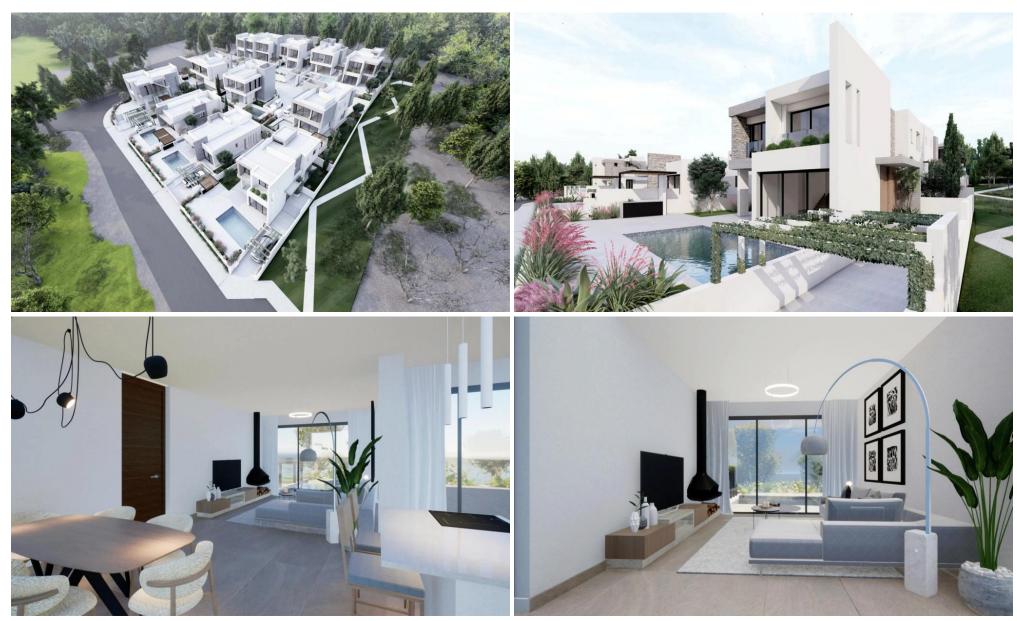

## 3 Bedroom House for Sale in Kissonerga, Paphos District

Situated in the charming village of Kissonerga, Pafos, this residential project benefits from a serene environment while being conveniently close to essential amenities and services. The location offers easy access to schools, shops, recreational venues, and the sea, ensuring a well-rounded lifestyle.

The development features a variety of property types, including bungalows, 3- and 4-bedroom villas. Each residence is thoughtfully designed to provide modern comforts and functionality, characterized by sleek lines and contemporary architecture that meets the highest standards.

Residents will enjoy numerous facilities designed to enhance their living experience. Solar panels ensu...

| Property Info |     | Plot / Area Info |     | Additional info   |        |
|---------------|-----|------------------|-----|-------------------|--------|
|               | 192 | Plot area        | 271 | Reference Number  | p24808 |
| Carrand Area  |     |                  |     | Property type     | House  |
| Covered Area  |     |                  |     | Construction Year | 2025   |
|               |     |                  |     | Bathrooms         | 3      |