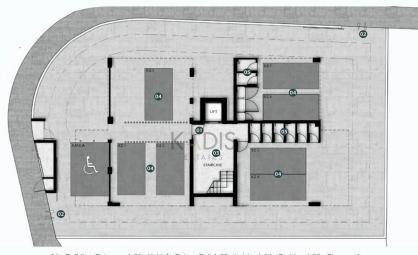

# **INDEX**

01 - Building Entrance | 02 - Vehicle Entry - Exit | 03 - Lobby | 04 - Parking | 05 - Storage Area

Third Floor

A