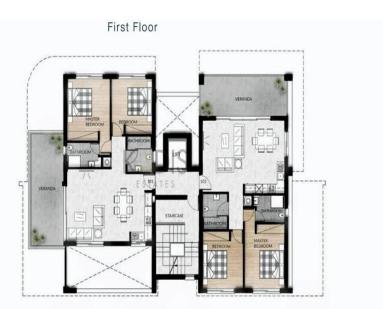

## **4 Bedroom Apartment for Sale in Limassol - Panthea**

| <ul> <li>2+2 bedrooms</li> <li>2 W/C</li> <li>Internal Area 83m2</li> <li>Covered Verandas 33</li> <li>Uncovered Verandas</li> <li>Roof Garden 42m2</li> <li>Jacuzzi</li> <li>Covered Parking</li> <li>Storage</li> <li>Photovoltaic Panels</li> <li>Sea View</li> </ul> |                                     |                | Ypsonas                             | Kato Μέσα<br>Polemidia<br>Κάτω                                      | Germasogeia<br>Γερμασόγεια         Agios         Athanasios         Αγ. Αθανάσιος         βετολογία         Βαίτοπία         Γερμασόγεια         Νεαροιά         Νεαροιί         Νεαροιί         Νεαροιί         Μαρ data ©2025 |  |  |
|--------------------------------------------------------------------------------------------------------------------------------------------------------------------------------------------------------------------------------------------------------------------------|-------------------------------------|----------------|-------------------------------------|---------------------------------------------------------------------|---------------------------------------------------------------------------------------------------------------------------------------------------------------------------------------------------------------------------------|--|--|
| Property Info                                                                                                                                                                                                                                                            |                                     | Plot / Area In | fo                                  | Additional info                                                     |                                                                                                                                                                                                                                 |  |  |
| Covered Area<br>Air Conditioning                                                                                                                                                                                                                                         | 83<br>All rooms, Yes                | Parking        | Covered, Yes                        | Reference Number<br>Property type<br>Condition<br>Bathrooms<br>View | 6773<br>Apartment<br>Brand New<br>2<br>Sea view                                                                                                                                                                                 |  |  |
| Amenities                                                                                                                                                                                                                                                                | Location                            | ad Dawthaa     |                                     | Design Limensel                                                     |                                                                                                                                                                                                                                 |  |  |
| Storage room                                                                                                                                                                                                                                                             | Location: Limas<br>Coordinates: 34. |                | Region: Limassol<br>33.038491176177 |                                                                     |                                                                                                                                                                                                                                 |  |  |