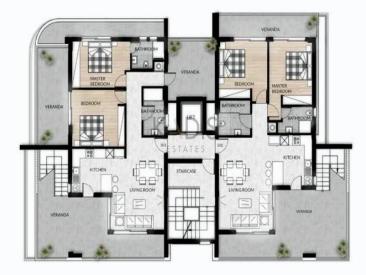

## **4 Bedroom Apartment for Sale in Limassol - Panthea**

| <ul> <li>2+2 bedrooms</li> <li>2 W/C</li> <li>Internal Area 83m2</li> <li>Covered Verandas 33</li> <li>Uncovered Verandas</li> <li>Roof Garden 42m2</li> <li>Jacuzzi</li> <li>Covered Parking</li> <li>Storage</li> <li>Photovoltaic Panels</li> <li>Sea View</li> </ul> |                                     |                | Ypsonas                             | Kato Μέσα<br>Polemidia<br>Κάτω                                      | Germasogeia<br>Γερμασόγεια         Agios         Athanasios         Αγ. Αθανάσιος         βετολογία         Βαίτοπία         Γερμασόγεια         Νεαροιά         Νεαροιί         Νεαροιί         Νεαροιί         Μαρ data ©2025 |  |  |
|--------------------------------------------------------------------------------------------------------------------------------------------------------------------------------------------------------------------------------------------------------------------------|-------------------------------------|----------------|-------------------------------------|---------------------------------------------------------------------|---------------------------------------------------------------------------------------------------------------------------------------------------------------------------------------------------------------------------------|--|--|
| Property Info                                                                                                                                                                                                                                                            |                                     | Plot / Area In | fo                                  | Additional info                                                     |                                                                                                                                                                                                                                 |  |  |
| Covered Area<br>Air Conditioning                                                                                                                                                                                                                                         | 83<br>All rooms, Yes                | Parking        | Covered, Yes                        | Reference Number<br>Property type<br>Condition<br>Bathrooms<br>View | 6773<br>Apartment<br>Brand New<br>2<br>Sea view                                                                                                                                                                                 |  |  |
| Amenities                                                                                                                                                                                                                                                                | Location                            | ad Dawthaa     |                                     | Design Limensel                                                     |                                                                                                                                                                                                                                 |  |  |
| Storage room                                                                                                                                                                                                                                                             | Location: Limas<br>Coordinates: 34. |                | Region: Limassol<br>33.038491176177 |                                                                     |                                                                                                                                                                                                                                 |  |  |