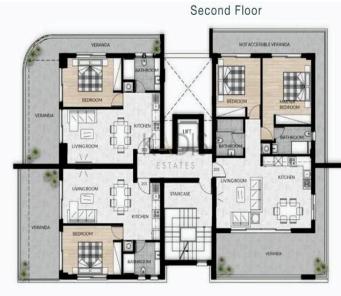

## **4 Bedroom Apartment for Sale in Limassol - Panthea**

| <ul> <li>2+2 bedrooms</li> <li>2 W/C</li> <li>Internal Area 83m2</li> <li>Covered Verandas 33</li> <li>Uncovered Verandas</li> <li>Roof Garden 42m2</li> <li>Jacuzzi</li> <li>Covered Parking</li> <li>Storage</li> <li>Photovoltaic Panels</li> <li>Sea View</li> </ul> |                                     |                | Ypsonas                             | Kato Μέσα<br>Polemidia<br>Κάτω                                      | Germasogeia<br>Γερμασόγεια         Agios         Athanasios         Αγ. Αθανάσιος         βετολογία         Βαίτοπία         Γερμασόγεια         Νεαροιά         Νεαροιί         Νεαροιί         Νεαροιί         Μαρ data ©2025 |  |  |
|--------------------------------------------------------------------------------------------------------------------------------------------------------------------------------------------------------------------------------------------------------------------------|-------------------------------------|----------------|-------------------------------------|---------------------------------------------------------------------|---------------------------------------------------------------------------------------------------------------------------------------------------------------------------------------------------------------------------------|--|--|
| Property Info                                                                                                                                                                                                                                                            |                                     | Plot / Area In | fo                                  | Additional info                                                     |                                                                                                                                                                                                                                 |  |  |
| Covered Area<br>Air Conditioning                                                                                                                                                                                                                                         | 83<br>All rooms, Yes                | Parking        | Covered, Yes                        | Reference Number<br>Property type<br>Condition<br>Bathrooms<br>View | 6773<br>Apartment<br>Brand New<br>2<br>Sea view                                                                                                                                                                                 |  |  |
| Amenities                                                                                                                                                                                                                                                                | Location                            | ad Dawthaa     |                                     | Design Limensel                                                     |                                                                                                                                                                                                                                 |  |  |
| Storage room                                                                                                                                                                                                                                                             | Location: Limas<br>Coordinates: 34. |                | Region: Limassol<br>33.038491176177 |                                                                     |                                                                                                                                                                                                                                 |  |  |