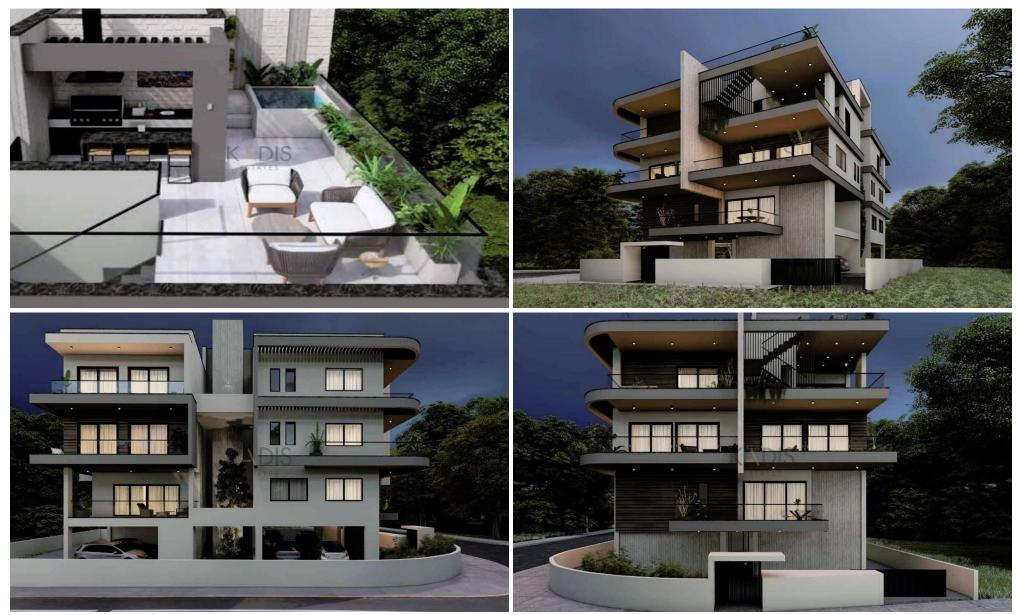

## **4 Bedroom Apartment for Sale in Limassol - Panthea**

| <ul> <li>2+2 bedrooms</li> <li>2 W/C</li> <li>Internal Area 83m2</li> <li>Covered Verandas 33</li> <li>Uncovered Verandas</li> <li>Roof Garden 42m2</li> <li>Jacuzzi</li> <li>Covered Parking</li> <li>Storage</li> <li>Photovoltaic Panels</li> <li>Sea View</li> </ul> |                                     |                | Ypsonas                             | Kato Μέσα<br>Polemidia<br>Κάτω                                      | Germasogeia<br>Γερμασόγεια         Agios         Athanasios         Αγ. Αθανάσιος         βετολογία         Βαίτοπία         Γερμασόγεια         Νεαροιά         Νεαροιί         Νεαροιί         Νεαροιί         Μαρ data ©2025 |  |  |
|--------------------------------------------------------------------------------------------------------------------------------------------------------------------------------------------------------------------------------------------------------------------------|-------------------------------------|----------------|-------------------------------------|---------------------------------------------------------------------|---------------------------------------------------------------------------------------------------------------------------------------------------------------------------------------------------------------------------------|--|--|
| Property Info                                                                                                                                                                                                                                                            |                                     | Plot / Area In | fo                                  | Additional info                                                     |                                                                                                                                                                                                                                 |  |  |
| Covered Area<br>Air Conditioning                                                                                                                                                                                                                                         | 83<br>All rooms, Yes                | Parking        | Covered, Yes                        | Reference Number<br>Property type<br>Condition<br>Bathrooms<br>View | 6773<br>Apartment<br>Brand New<br>2<br>Sea view                                                                                                                                                                                 |  |  |
| Amenities                                                                                                                                                                                                                                                                | Location                            | ad Dawthaa     |                                     | Design Limensel                                                     |                                                                                                                                                                                                                                 |  |  |
| Storage room                                                                                                                                                                                                                                                             | Location: Limas<br>Coordinates: 34. |                | Region: Limassol<br>33.038491176177 |                                                                     |                                                                                                                                                                                                                                 |  |  |