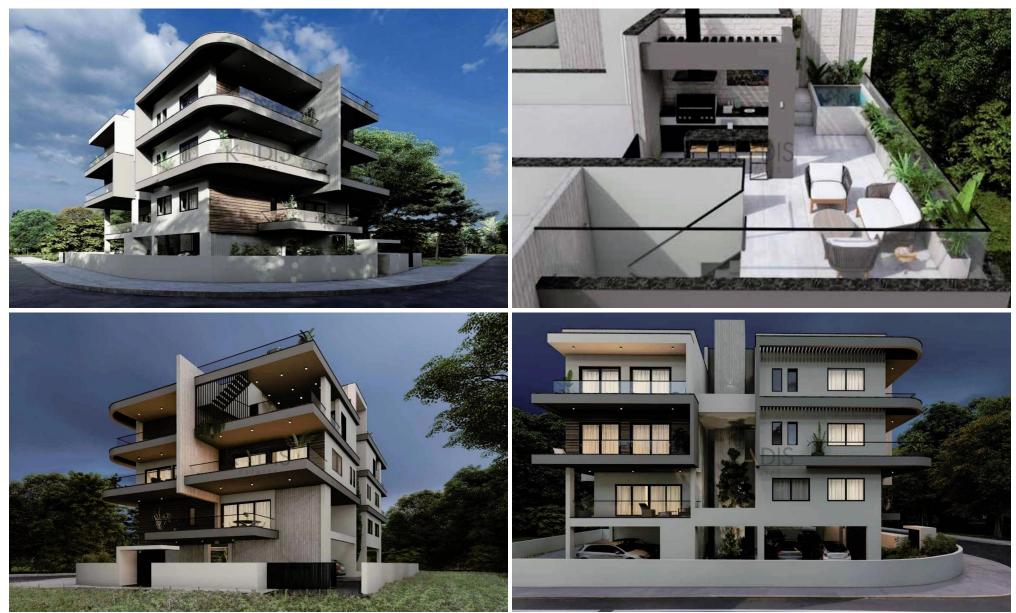

### **3 Bedroom Apartment for Sale in Limassol - Panthea**

| <ul> <li>2+1 bedrooms</li> <li>2 W/C</li> <li>Internal Area 83m2</li> <li>Covered Verandas 35</li> <li>Uncovered Verandas</li> <li>Roof Garden 42m2</li> <li>Jacuzzi</li> <li>Covered Parking</li> <li>Storage</li> <li>Photovoltaic Panels</li> <li>Sea View</li> </ul> |                                      |                 | Ypsonas         | Kato Μέσα<br>Polemidia<br>Κάτω                                      | Germasogeia<br>Γερμασόγεια<br>Agios<br>Athanasios<br>Αγ-Αθανάσιος POTAMOS.TIS<br>Gertonia<br>ΓερΜΑΣΟΓΕΙΑΣ<br>ΝΕΑΡΟLIS<br>ΝΕΑΡΟLIS<br>ΝΕΑΡΟLIS |
|--------------------------------------------------------------------------------------------------------------------------------------------------------------------------------------------------------------------------------------------------------------------------|--------------------------------------|-----------------|-----------------|---------------------------------------------------------------------|-----------------------------------------------------------------------------------------------------------------------------------------------|
| Property Info                                                                                                                                                                                                                                                            |                                      | Plot / Area Inf | o               | Additional info                                                     |                                                                                                                                               |
| Covered Area<br>Air Conditioning                                                                                                                                                                                                                                         | 83<br>All rooms, Yes                 | Parking         | Covered, Yes    | Reference Number<br>Property type<br>Condition<br>Bathrooms<br>View | 6775<br>Apartment<br>Brand New<br>2<br>Sea view                                                                                               |
| Amenities                                                                                                                                                                                                                                                                | Location                             |                 |                 |                                                                     |                                                                                                                                               |
| Storage room                                                                                                                                                                                                                                                             | Location: Limas:<br>Coordinates: 34. |                 | 33.038491176177 | Region: <b>Limassol</b>                                             |                                                                                                                                               |