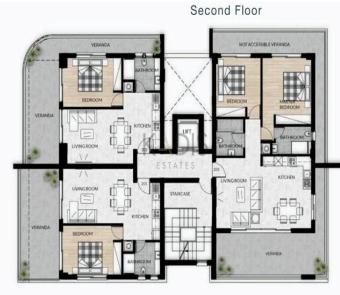

# **INDEX**

01 - Building Entrance | 02 - Vehicle Entry - Exit | 03 - Lobby | 04 - Parking | 05 - Storage Area

Third Floor

A