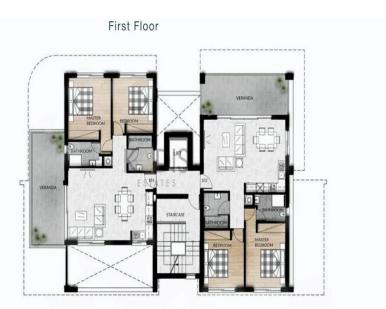

# **INDEX**

01 - Building Entrance | 02 - Vehicle Entry - Exit | 03 - Lobby | 04 - Parking | 05 - Storage Area

Third Floor

A