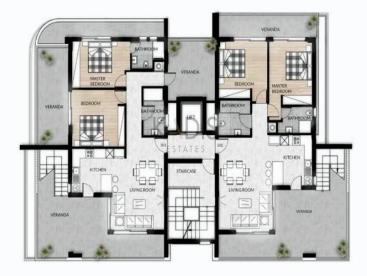

### **3 Bedroom Apartment for Sale in Limassol - Panthea**

| <ul> <li>2+1 bedrooms</li> <li>2 W/C</li> <li>Internal Area 83m2</li> <li>Covered Verandas 35</li> <li>Uncovered Verandas</li> <li>Roof Garden 42m2</li> <li>Jacuzzi</li> <li>Covered Parking</li> <li>Storage</li> <li>Photovoltaic Panels</li> <li>Sea View</li> </ul> |                                      |                 | Ypsonas         | Kato Μέσα<br>Polemidia<br>Κάτω                                      | Germasogeia<br>Γερμασόγεια<br>Agios<br>Athanasios<br>Αγ-Αθανάσιος POTAMOS.TIS<br>Gertonia<br>ΓερΜΑΣΟΓΕΙΑΣ<br>ΝΕΑΡΟLIS<br>ΝΕΑΡΟLIS<br>ΝΕΑΡΟLIS |
|--------------------------------------------------------------------------------------------------------------------------------------------------------------------------------------------------------------------------------------------------------------------------|--------------------------------------|-----------------|-----------------|---------------------------------------------------------------------|-----------------------------------------------------------------------------------------------------------------------------------------------|
| Property Info                                                                                                                                                                                                                                                            |                                      | Plot / Area Inf | o               | Additional info                                                     |                                                                                                                                               |
| Covered Area<br>Air Conditioning                                                                                                                                                                                                                                         | 83<br>All rooms, Yes                 | Parking         | Covered, Yes    | Reference Number<br>Property type<br>Condition<br>Bathrooms<br>View | 6775<br>Apartment<br>Brand New<br>2<br>Sea view                                                                                               |
| Amenities                                                                                                                                                                                                                                                                | Location                             |                 |                 |                                                                     |                                                                                                                                               |
| Storage room                                                                                                                                                                                                                                                             | Location: Limas:<br>Coordinates: 34. |                 | 33.038491176177 | Region: <b>Limassol</b>                                             |                                                                                                                                               |

# **INDEX**

01 - Building Entrance | 02 - Vehicle Entry - Exit | 03 - Lobby | 04 - Parking | 05 - Storage Area

Third Floor

A