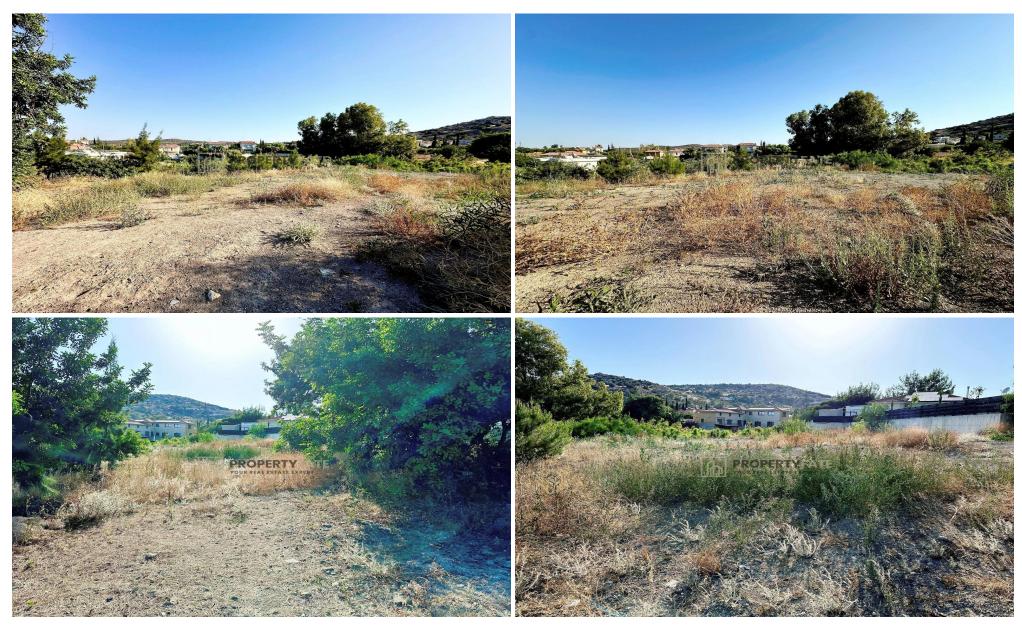

## 1,673m<sup>2</sup> Plot for Sale in Pyrgos Lemesou, Limassol District

Residential land in a quiet neighborhood of Pyrgos village in Limassol with beautiful river and mountain views.

Pyrgos village is a popular village for investors due to its quick access to the highway, some of Limassol's most popular beaches, the tourist areas of Limassol, and the necessary amenities, including schools, restaurants, cafes, luxurious hotels, supermarkets, pharmacies, and shops.

The land official acquires a 'right of passage' on the title deed and access to utilities, such as electricity and water supply.

Plot size: 1673 sq. m. Planning Zone: H6 Density: 20%

Coverage 20%

Floors: 2 Height: 8.3 m