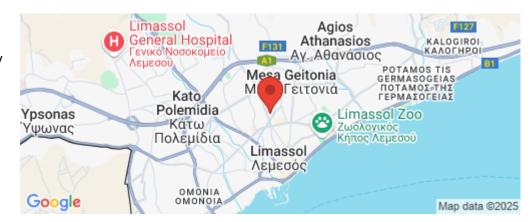

| Amenities                   | Location                                       |                         |
|-----------------------------|------------------------------------------------|-------------------------|
| • Palcony                   | Location: Limassol - Petrou kai Pavlou         | Region: <b>Limassol</b> |
| <ul> <li>Balcony</li> </ul> | Caralinates 24 C00202270070 / 22 0271 C4127014 |                         |

Coordinates: **34.690283379978** / **33.037164127014** 

Price: €458 900 + VAT

VAT for this property is **€22,945** or **€87,191**. VAT usually is 19%. If it is your first purchase of property, you can have VAT reduced to 5% for the first 150sq.m. of the property.