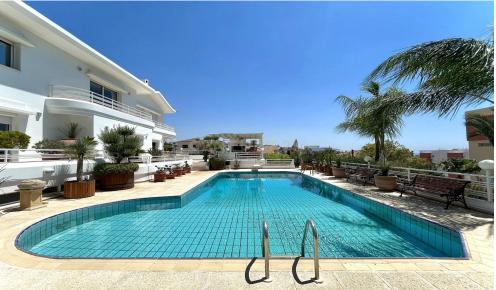

## 6+ Bedroom House for Sale in Limassol District

This exceptional, neo-classical house is located in the borders of Agia Fyla and Panthea offering over 1000sqm of plot area and more than 650sqm of covered internal area.

The property features 2 internal garden areas in the living room, an office room, a separated maids room next to the 3 car garage, a barbecue area and landscaped gardens throughout the exterior areas of the house. The house is very unique mainly due to the location it has but most importantly the magnificent condition it has been kept as it is very obvious that the house has been treated with love inside-out. The house has sea views from the balconies and the ground floor and the kitchen has recently been renovate...