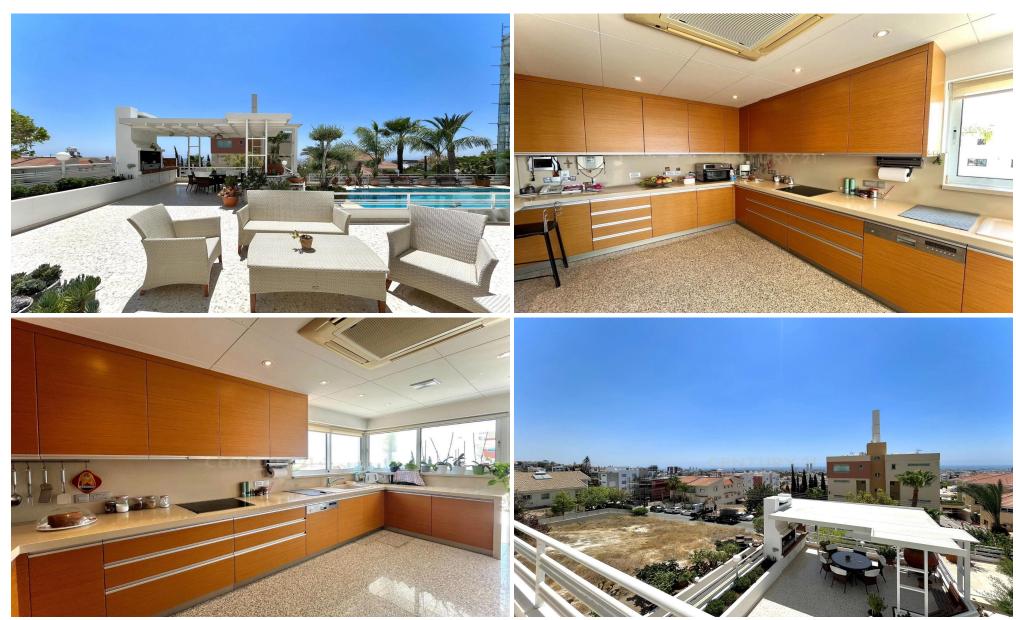

## 6+ Bedroom House for Sale in Limassol District

This exceptional, neo-classical house is located in the borders of Agia Fyla and Panthea offering over 1000sqm of plot area and more than 650sqm of covered internal area.

The property features 2 internal garden areas in the living room, an office room, a separated maids room next to the 3 car garage, a barbecue area and landscaped gardens throughout the exterior areas of the house. The house is very unique mainly due to the location it has but most importantly the magnificent condition it has been kept as it is very obvious that the house has been treated with love inside-out. The house has sea views from the balconies and the ground floor and the kitchen has recently been renovate...