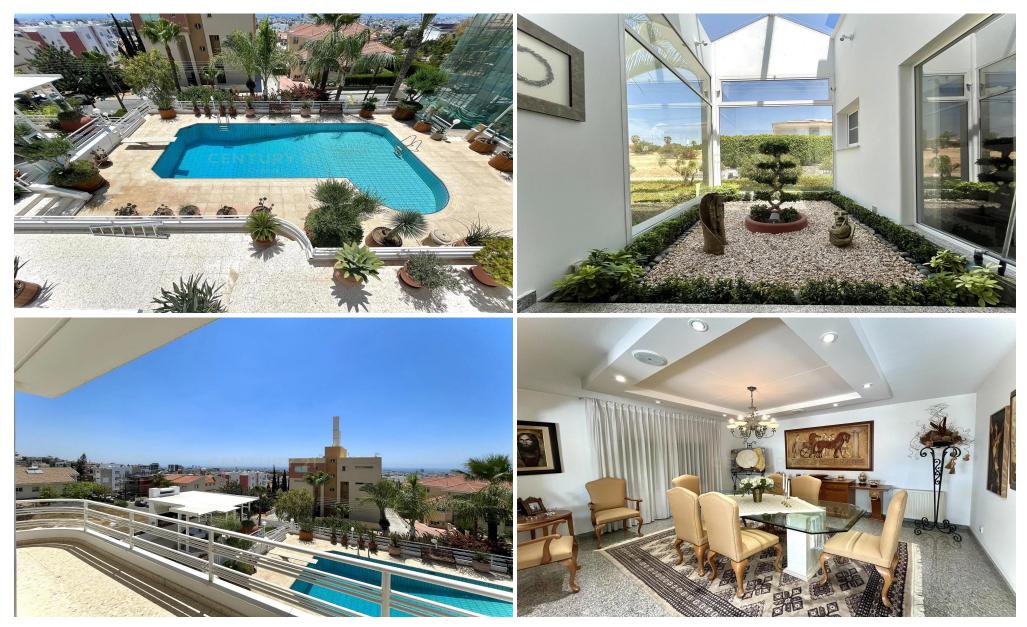

## 6+ Bedroom House for Sale in Limassol District

This exceptional, neo-classical house is located in the borders of Agia Fyla and Panthea offering over 1000sqm of plot area and more than 650sqm of covered internal area.

The property features 2 internal garden areas in the living room, an office room, a separated maids room next to the 3 car garage, a barbecue area and landscaped gardens throughout the exterior areas of the house. The house is very unique mainly due to the location it has but most importantly the magnificent condition it has been kept as it is very obvious that the house has been treated with love inside-out. The house has sea views from the balconies and the ground floor and the kitchen has recently been renovate...