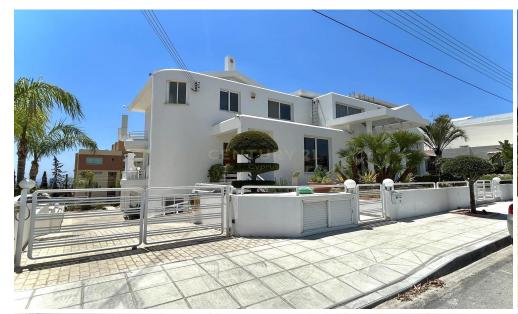

## 6+ Bedroom House for Sale in Limassol District

This exceptional, neo-classical house is located in the borders of Agia Fyla and Panthea offering over 1000sqm of plot area and more than 650sqm of covered internal area.

The property features 2 internal garden areas in the living room, an office room, a separated maids room next to the 3 car garage, a barbecue area and landscaped gardens throughout the exterior areas of the house. The house is very unique mainly due to the location it has but most importantly the magnificent condition it has been kept as it is very obvious that the house has been treated with love inside-out. The house has sea views from the balconies and the ground floor and the kitchen has recently been renovate...