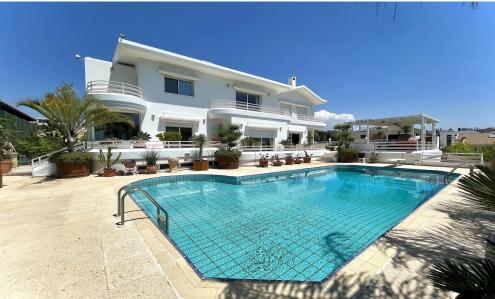

## 6+ Bedroom House for Sale in Limassol District

This exceptional, neo-classical house is located in the borders of Agia Fyla and Panthea offering over 1000sqm of plot area and more than 650sqm of covered internal area.

The property features 2 internal garden areas in the living room, an office room, a separated maids room next to the 3 car garage, a barbecue area and landscaped gardens throughout the exterior areas of the house. The house is very unique mainly due to the location it has but most importantly the magnificent condition it has been kept as it is very obvious that the house has been treated with love inside-out. The house has sea views from the balconies and the ground floor and the kitchen has recently been renovate...