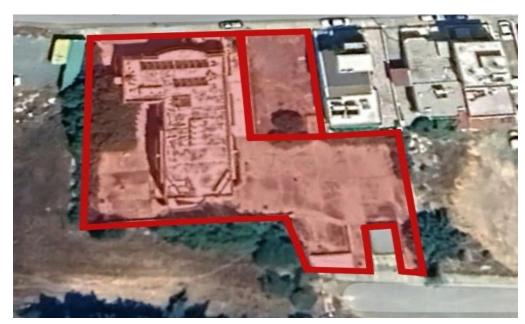

Given the property's size and existing structure, there are numerous possibilities for redevelopment, including commercial offices (highway visibility in Agios Athanasios, next to the roundabout), student studios (all rooms are currently ensuite) or even residential apartments (400sqm available per floor). Potential buyers and investors could also explore the possibility of developing the adjacent plot of land which builds an additional 900sqm.