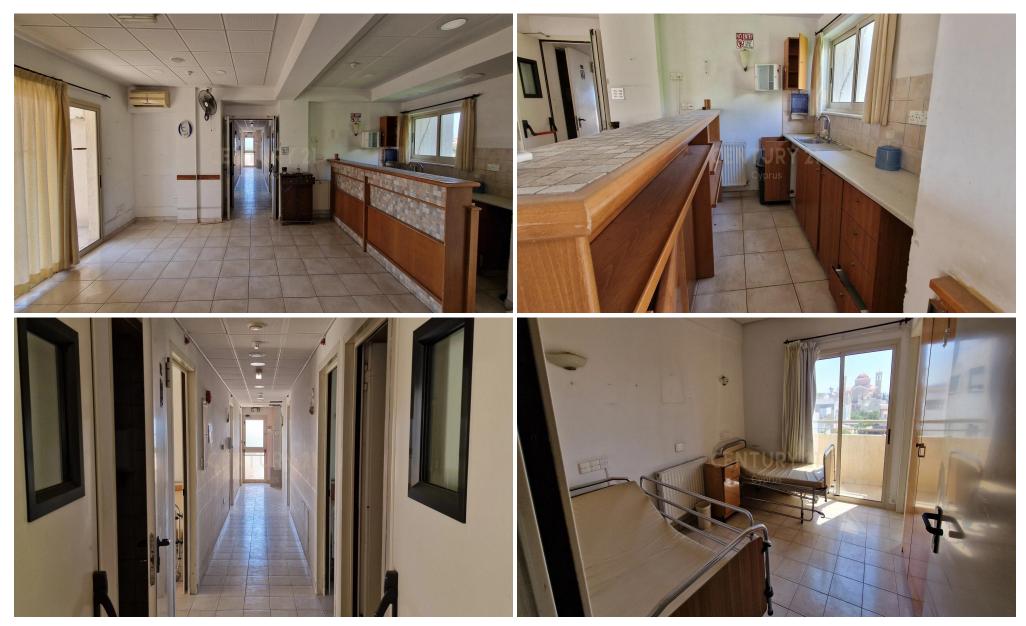

## 1550m<sup>2</sup> Building for Sale in Limassol - Agios Athanasios

The building has 25 parking spaces. The square meters of each floor are as follows:

- Underground 450 sqm
- Semi-Underground 400 sqm
- Ground floor 370 sqm
- 1st floor 370 sqm

Given the property's size and existing structure, there are numerous possibilities for redevelopment, including commercial offices (highway visibility in Agios Athanasios, next to the roundabout), student studios (all rooms are currently ensuite) or even residential apartments (400sqm available per floor). Potential buyers and investors could also explore the possibility of developing the adjacent plot of land which builds an additional 900sqm.