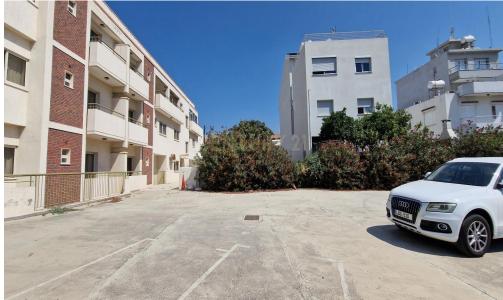

## 1550m<sup>2</sup> Building for Sale in Limassol - Agios Athanasios

The building has 25 parking spaces. The square meters of each floor are as follows:

- Underground 450 sqm
- Semi-Underground 400 sqm
- Ground floor 370 sqm
- 1st floor 370 sqm