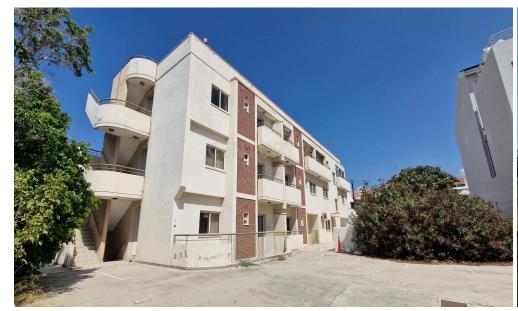

## 1550m<sup>2</sup> Building for Sale in Limassol - Agios Athanasios

The building has 25 parking spaces. The square meters of each floor are as follows:

- Underground 450 sqm
- Semi-Underground 400 sqm
- Ground floor 370 sqm
- 1st floor 370 sqm

Given the property's size and existing structure, there are numerous possibilities for redevelopment, including commercial offices (highway visibility in Agios Athanasios, next to the roundabout), student studios (all rooms are currently ensuite) or even residential apartments (400sqm available per floor). Potential buyers and investors could also explore the possibility of developing the adjacent plot of land which builds an additional 900sqm.