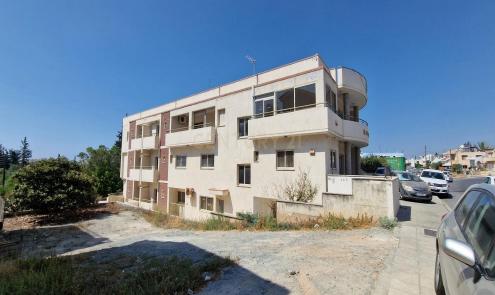

## 1550m<sup>2</sup> Building for Sale in Limassol - Agios Athanasios

The building has 25 parking spaces. The square meters of each floor are as follows:

- Underground 450 sqm
- Semi-Underground 400 sqm
- Ground floor 370 sqm
- 1st floor 370 sqm

Given the property's size and existing structure, there are numerous possibilities for redevelopment, including commercial offices (highway visibility in Agios Athanasios, next to the roundabout), student studios (all rooms are currently ensuite) or even residential apartments (400sqm available per floor). Potential buyers and investors could also explore the possibility of developing the adjacent plot of land which builds an additional 900sqm.