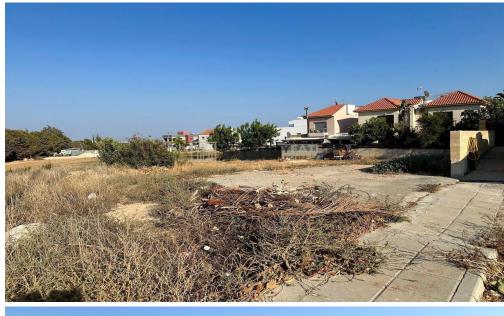

## 670m<sup>2</sup> Plot for Sale in Ypsonas, Limassol District

670 sqm plot for sale in Ypsonas, Limassol with 80% Building density. The plot provides easy and quick access to the highway and amenities (Supermarkets, shops, schools, cafes, restaurants, pharmacies, etc.). Moreover, the plot is only 10 minutes away from the ladies' mile beach, and MyMall of Limassol, and City of Dreams. Chris Blue Beach at Episkopi is also 15 minutes away.

Planning Zone: Kα7

Density: 80% Coverage 45%

Floors: 3

Height: 13.5m

The land is ideal for the development of an Apartment Block.

| Property Info | Plot / Area Info |     | Additional info  |                |
|---------------|------------------|-----|------------------|----------------|
|               |                  |     | Reference Number | 1355           |
|               | Plot area        | 670 | Property type    | Land and Plots |
|               |                  |     | Condition        | Pre-Owned      |