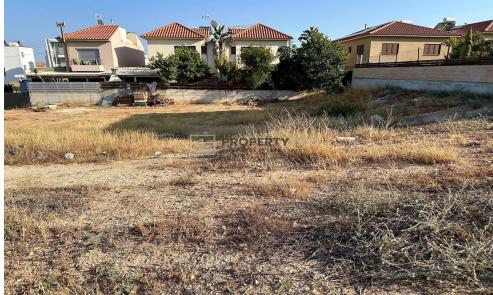

## 670m<sup>2</sup> Plot for Sale in Ypsonas, Limassol District

670 sqm plot for sale in Ypsonas, Limassol with 80% Building density. The plot provides easy and quick access to the highway and amenities (Supermarkets, shops, schools, cafes, restaurants, pharmacies, etc.). Moreover, the plot is only 10 minutes away from the ladies' mile beach, and MyMall of Limassol, and City of Dreams. Chris Blue Beach at Episkopi is also 15 minutes away.

Planning Zone: Kα7

Density: 80% Coverage 45%

Floors: 3

Height: 13.5m

The land is ideal for the development of an Apartment Block.

| Property Info | Plot / Area Info |     | Additional info  |                |
|---------------|------------------|-----|------------------|----------------|
|               |                  |     | Reference Number | 1355           |
|               | Plot area        | 670 | Property type    | Land and Plots |
|               |                  |     | Condition        | Pre-Owned      |