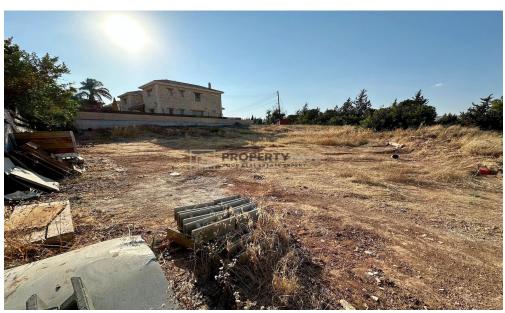

## 670m<sup>2</sup> Plot for Sale in Ypsonas, Limassol District

670 sqm plot for sale in Ypsonas, Limassol with 80% Building density. The plot provides easy and quick access to the highway and amenities (Supermarkets, shops, schools, cafes, restaurants, pharmacies, etc.). Moreover, the plot is only 10 minutes away from the ladies' mile beach, and MyMall of Limassol, and City of Dreams. Chris Blue Beach at Episkopi is also 15 minutes away.

Planning Zone: Kα7

Density: 80% Coverage 45%

Floors: 3

Height: 13.5m

The land is ideal for the development of an Apartment Block.

| Property Info | Plot / Area Info |     | Additional info  |                |
|---------------|------------------|-----|------------------|----------------|
|               |                  |     | Reference Number | 1355           |
|               | Plot area        | 670 | Property type    | Land and Plots |
|               |                  |     | Condition        | Pre-Owned      |