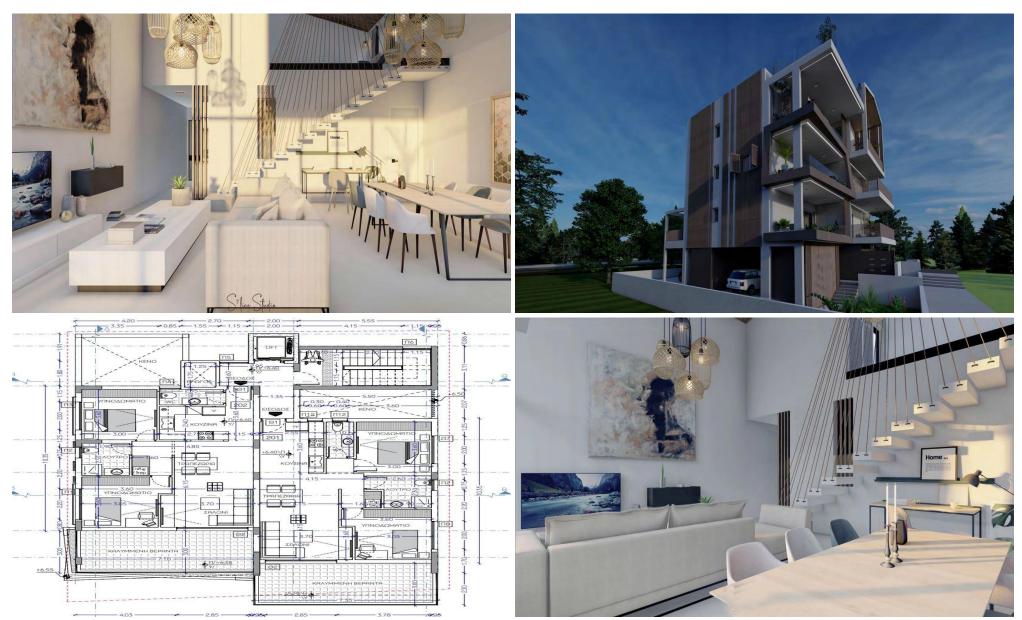

The project consists of 6 luxury apartments.

The contemporary design of the building and the warm interiors of each residence coexist and complement each other, thus creating an exceptional living environment that is perfect for relaxation.

**Key Features** 

Pipe in pipe system
Provisions for A/C in each room
Double glazed windows
Central TV antenna
Central intercom system
Energ...

Covered Area 93