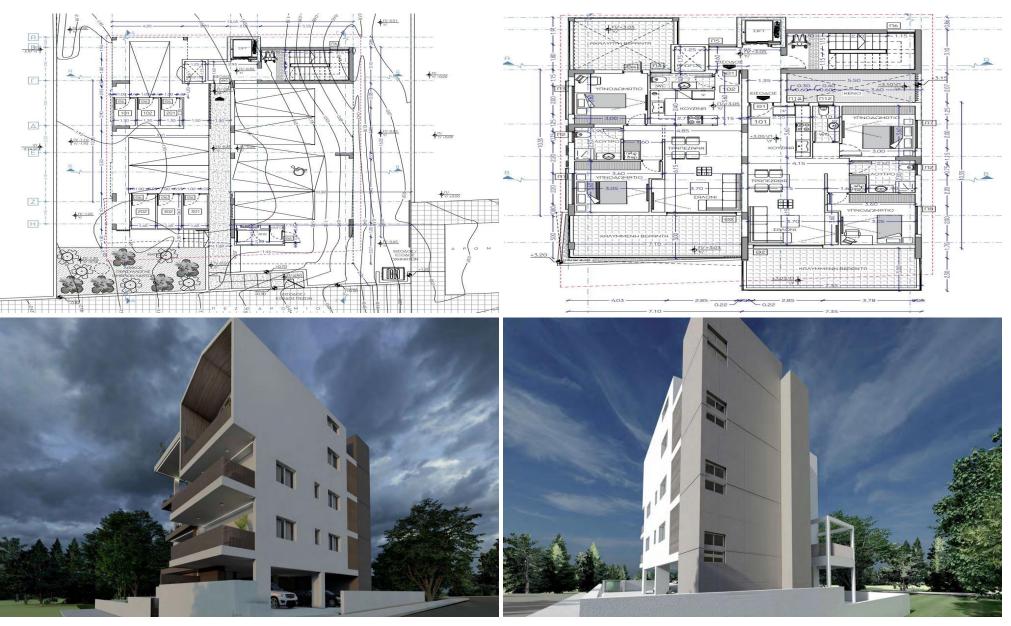

### 2 Bedroom Apartment for Sale in Limassol - Agios Athanasios

A modern residential development in Agios Athanasios, Limassol. The project is situated in one of the most highly valued neighbourhoods of Limassol, close to schools, playgrounds, hypermarkets etc. and with easy access to the city center and to the highway network.

The project consists of 6 luxury apartments.

The contemporary design of the building and the warm interiors of each residence coexist and complement each other, thus creating an exceptional living environment that is perfect for relaxation.

**Key Features** 

Pipe in pipe system
Provisions for A/C in each room
Double glazed windows
Central TV antenna
Central intercom system
Energ...

Covered Area 93