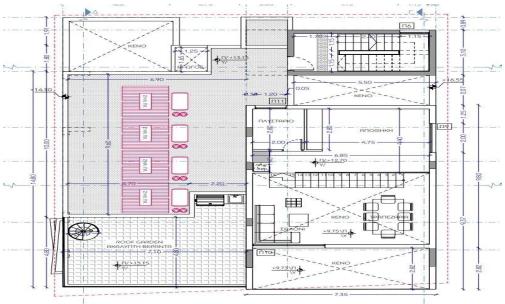

1/6

**Key Features** 

Pipe in pipe system
Provisions for A/C in each room
Double glazed windows
Central TV antenna
Central intercom system
Energ...

Covered Area 92

#### Amenities Location

• Roof Garden Location: Limassol - Agios Athanasios Region: Limassol