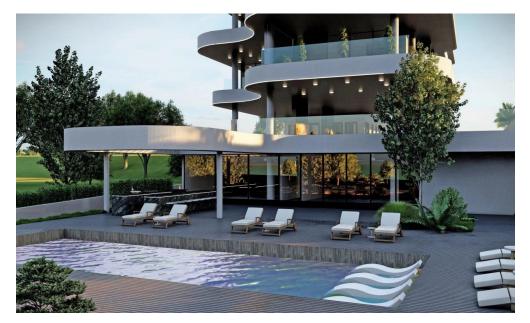

## 3 Bedroom Apartment for Sale in Limassol District

New project is located in the most sought-after part of Limassol- Potamos Germasogeia, just 50 m from the sea. Key Features

Walking distance to the sea
A complex of 23 apartments and 2 penthouses
Tourist area of Germasogeia, Limassol
Quiet location
High spec finishes
Underfloor heating
Controlled entry
Swimming pool and relaxation area
Video surveillance system
Landscape design
VRV Air conditioning system
Energy class A

Pool

Private, Yes

Reference Number
Property type
Condition
Construction Year

Bathrooms

52921
Apartment
Under Construction

2026 2

**Amenities** Location

• Garden Region: **Limassol** 