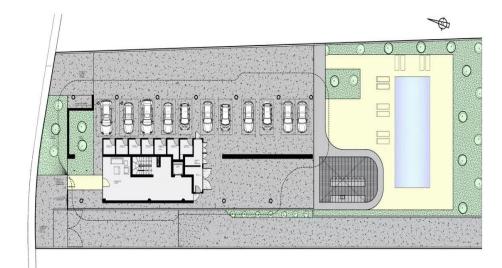

## 3 Bedroom Apartment for Sale in Limassol District

New project is located in the most sought-after part of Limassol- Potamos Germasogeia, just 50 m from the sea. Key Features

Walking distance to the sea
A complex of 23 apartments and 2 penthouses
Tourist area of Germasogeia, Limassol
Quiet location
High spec finishes
Underfloor heating
Controlled entry
Swimming pool and relaxation area
Video surveillance system
Landscape design
VRV Air conditioning system
Energy class A

Pool

Private, Yes

Reference Number
Property type
Condition
Construction Year

Bathrooms

52921
Apartment
Under Construction

2026 2

**Amenities** Location

• Garden Region: **Limassol** 