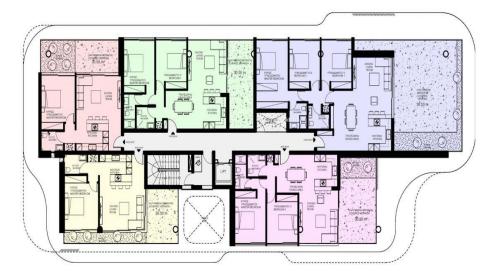

AVAILABILITY
Apartment 1st floor

Internal area 104 sq.m. Covered veranda 46 sq.m. Covered garden 15 sq.m. Price 1.034.000 euro plus VAT

Apartment 2nd...

Property Info Plot / Area Info Additional info

Covered Area Heating Air Conditioning 165 Yes Yes