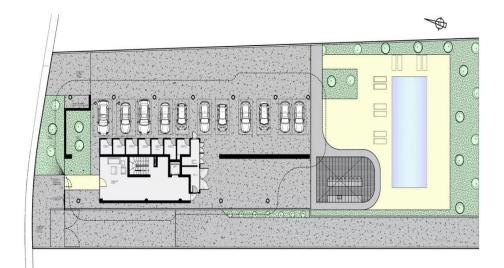

## 2 Bedroom Apartment for Sale in Limassol District

New project is located in the most sought-after part of Limassol- Potamos Germasogeia, just 50 m from the sea. Key Features

Walking distance to the sea
A complex of 23 apartments and 2 penthouses
Tourist area of Germasogeia, Limassol
Quiet location
High spec finishes
Underfloor heating
Controlled entry
Swimming pool and relaxation area
Video surveillance system
Landscape design
VRV Air conditioning system
Energy class A

**Amenities** 

• Garden

97 Yes Yes

Pool

**Private, Yes** 

Reference Number Property type Condition Construction Year

Bathrooms

52922 **Apartment** 