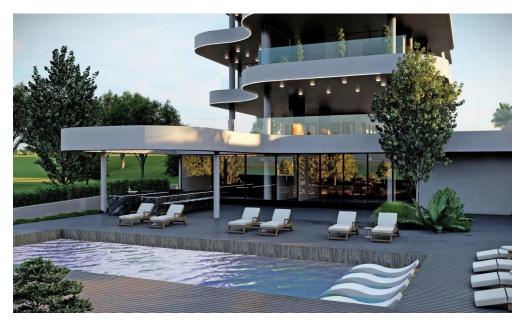

## 2 Bedroom Apartment for Sale in Limassol District

New project is located in the most sought-after part of Limassol- Potamos Germasogeia, just 50 m from the sea. Key Features

Walking distance to the sea
A complex of 23 apartments and 2 penthouses
Tourist area of Germasogeia, Limassol
Quiet location
High spec finishes
Underfloor heating
Controlled entry
Swimming pool and relaxation area
Video surveillance system
Landscape design
VRV Air conditioning system
Energy class A

**Amenities** 

• Garden

97 Yes Yes

Pool

**Private, Yes** 

Reference Number Property type Condition Construction Year

Bathrooms

52922 **Apartment** 