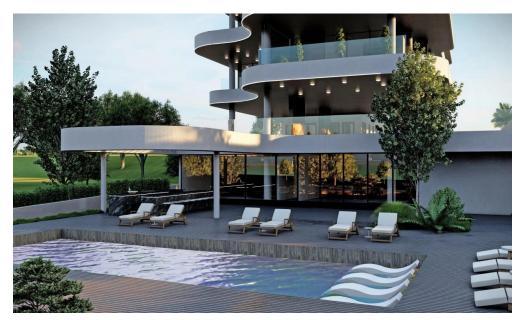

## 1 Bedroom Apartment for Sale in Limassol District

New project is located in the most sought-after part of Limassol- Potamos Germasogeia, just 50 m from the sea. Key Features

Walking distance to the sea
A complex of 23 apartments and 2 penthouses
Tourist area of Germasogeia, Limassol
Quiet location
High spec finishes
Underfloor heating
Controlled entry
Swimming pool and relaxation area
Video surveillance system
Landscape design
VRV Air conditioning system
Energy class A

**Amenities** 

• Storage room

**75** Yes Yes

Pool

**Private, Yes** 

Reference Number Property type Condition Construction Year

Bathrooms

52923 **Apartment Under Construction** 2026