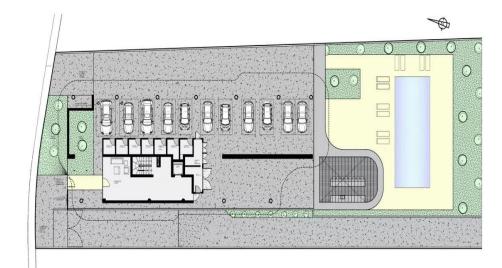

## 1 Bedroom Apartment for Sale in Limassol District

New project is located in the most sought-after part of Limassol- Potamos Germasogeia, just 50 m from the sea. Key Features

Walking distance to the sea
A complex of 23 apartments and 2 penthouses
Tourist area of Germasogeia, Limassol
Quiet location
High spec finishes
Underfloor heating
Controlled entry
Swimming pool and relaxation area
Video surveillance system
Landscape design
VRV Air conditioning system
Energy class A

**Amenities** 

• Storage room

**75** Yes Yes

Pool

**Private, Yes** 

Reference Number Property type Condition Construction Year

Bathrooms

52923 **Apartment Under Construction** 2026