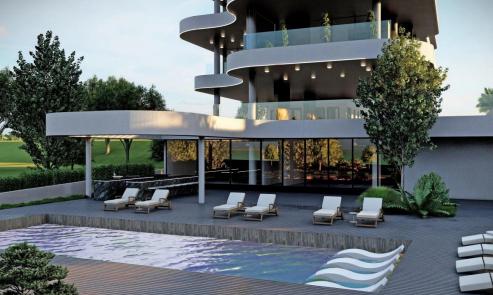

## 2 Bedroom Apartment for Sale in Limassol District

New project is located in the most sought-after part of Limassol- Potamos Germasogeia, just 50 m from the sea. Key Features

Walking distance to the sea
A complex of 23 apartments and 2 penthouses
Tourist area of Germasogeia, Limassol
Quiet location
High spec finishes
Underfloor heating
Controlled entry
Swimming pool and relaxation area
Video surveillance system
Landscape design
VRV Air conditioning system
Energy class A

**Amenities** 

99 Yes

Yes

Pool

**Private, Yes** 

Reference Number Property type Condition Construction Year

Bathrooms

52927 **Apartment Under Construction** 2026 2