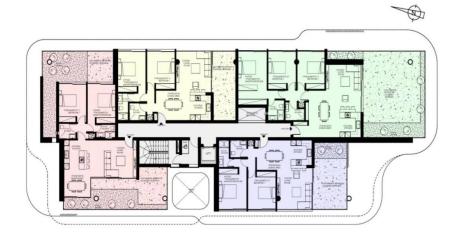

AVAILABILITY
Apartment 4th floor

Internal area 80 sq.m. Covered veranda 19 sq.m. Covered garden 16 sq.m. Price 775.500 euro plus VAT

Apartment 4th ...

Property Info Plot / Area Info Additional info

Covered Area Heating Air Conditioning