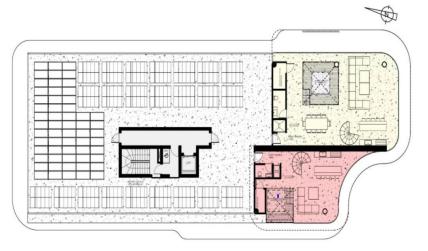

AVAILABILITY
Apartment 5th floor

Internal area 80 sq.m. Covered veranda 19 sq.m. Covered garden 16 sq.m. Price 825.000 euro plus VAT

Apartment 5th ...

Property Info Plot / Area Info Additional info

Covered Area Heating Air Conditioning

## **Price change history**

€750 000 on Jul 25, 2024 €825 000 on Mar 22, 2025

4th floor

Roof garden