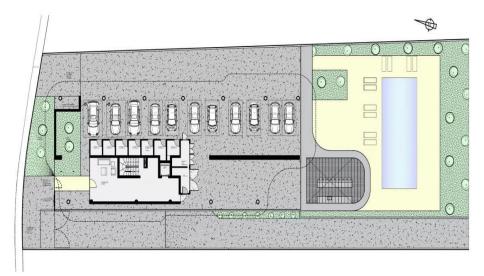

## 2 Bedroom Apartment for Sale in Limassol District

New project is located in the most sought-after part of Limassol- Potamos Germasogeia, just 50 m from the sea. Key Features

Walking distance to the sea
A complex of 23 apartments and 2 penthouses
Tourist area of Germasogeia, Limassol
Quiet location
High spec finishes
Underfloor heating
Controlled entry
Swimming pool and relaxation area
Video surveillance system
Landscape design
VRV Air conditioning system
Energy class A

**Amenities** 

• Storage room

99 Yes Yes

6

Pool

Private, Yes

Reference Number
Property type
Condition
Construction Year

Bathrooms