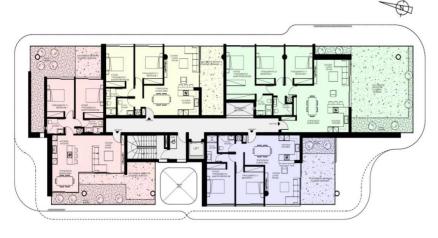

AVAILABILITY
Apartment 5th floor

Internal area 80 sq.m. Covered veranda 19 sq.m. Covered garden 16 sq.m. Price 825.000 euro plus VAT

Apartment 5th ...

Property Info Plot / Area Info Additional info

Covered Area Heating Air Conditioning