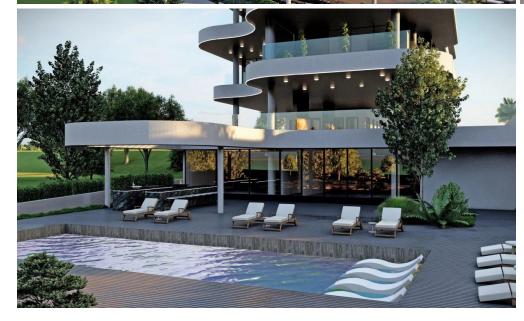

## 2 Bedroom Apartment for Sale in Limassol District

New project is located in the most sought-after part of Limassol- Potamos Germasogeia, just 50 m from the sea. Key Features

Walking distance to the sea
A complex of 23 apartments and 2 penthouses
Tourist area of Germasogeia, Limassol
Quiet location
High spec finishes
Underfloor heating
Controlled entry
Swimming pool and relaxation area
Video surveillance system
Landscape design
VRV Air conditioning system
Energy class A

**Amenities** 

• Storage room

99 Yes Yes

6

Pool

Private, Yes

Reference Number
Property type
Condition
Construction Year

Bathrooms