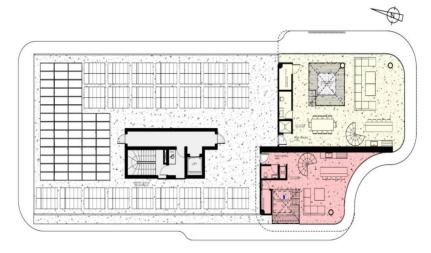

AVAILABILITY
Apartment 5th floor

Internal area 104 sq.m. Covered veranda 43 sq.m. Covered garden 19 sq.m. Covered roof garden 110 sq.m. Jacuzzi 4 sq....

Property Info Plot / Area Info Additional info

**Apartment** 