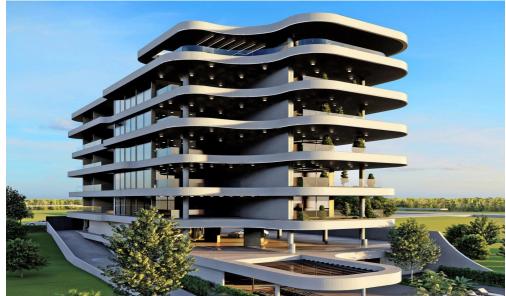

## 3 Bedroom Apartment for Sale in Limassol District

New project is located in the most sought-after part of Limassol- Potamos Germasogeia, just 50 m from the sea. Key Features

Walking distance to the sea
A complex of 23 apartments and 2 penthouses
Tourist area of Germasogeia, Limassol
Quiet location
High spec finishes
Underfloor heating
Controlled entry
Swimming pool and relaxation area
Video surveillance system
Landscape design
VRV Air conditioning system
Energy class A

AVAILABILITY
Apartment 5th floor

Internal area 104 sq.m. Covered veranda 43 sq.m. Covered garden 19 sq.m. Covered roof garden 110 sq.m. Jacuzzi 4 sq....

Property Info Plot / Area Info Additional info

**Apartment** 