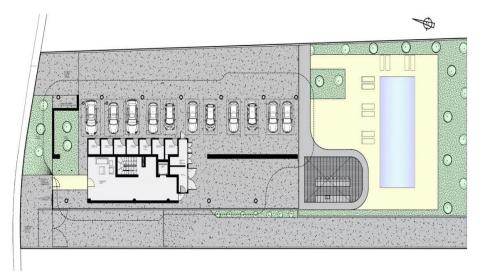

## 3 Bedroom Apartment for Sale in Limassol District

New project is located in the most sought-after part of Limassol- Potamos Germasogeia, just 50 m from the sea. Key Features

Walking distance to the sea
A complex of 23 apartments and 2 penthouses
Tourist area of Germasogeia, Limassol
Quiet location
High spec finishes
Underfloor heating
Controlled entry
Swimming pool and relaxation area
Video surveillance system
Landscape design
VRV Air conditioning system
Energy class A