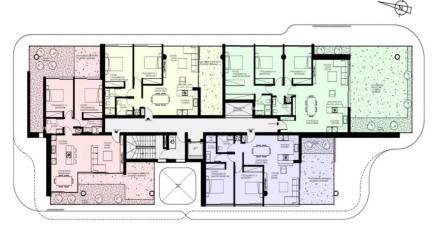

AVAILABILITY
Apartment 5th floor

Internal area 104 sq.m. Covered veranda 43 sq.m. Covered garden 19 sq.m. Covered roof garden 110 sq.m. Jacuzzi 4 sq....

Property Info Plot / Area Info Additional info

**Apartment** 