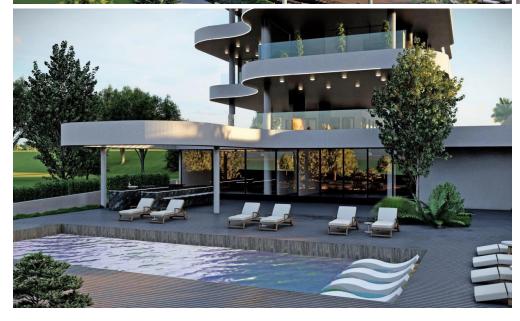

## 3 Bedroom Apartment for Sale in Limassol District

New project is located in the most sought-after part of Limassol- Potamos Germasogeia, just 50 m from the sea. Key Features

Walking distance to the sea
A complex of 23 apartments and 2 penthouses
Tourist area of Germasogeia, Limassol
Quiet location
High spec finishes
Underfloor heating
Controlled entry
Swimming pool and relaxation area
Video surveillance system
Landscape design
VRV Air conditioning system
Energy class A

2026 2

**Amenities** 

• Roof Garden

Location

Region: Limassol

Price: €1 650 000 + VAT

VAT for this property is €187,957 or €313,500. VAT usually is 19%. If it is your first purchase of property, you can have VAT reduced to 5% for the first 150sq.m. of the property.