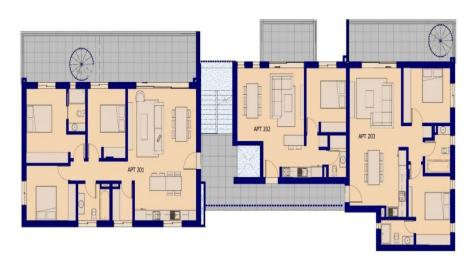

**AVAILABILITY** Apartment 1st floor

Indoor area 84 sq.m. Covered veranda 15,3 sq.m. Uncovered veranda 6,6 sq.m. Roof ...

| Property Info Plot / Area | Info |
|---------------------------|------|
|---------------------------|------|

## FIRST FLOOR