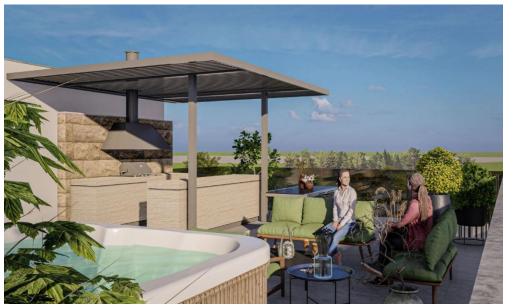

**AVAILABILITY** Apartment 1st floor

Indoor area 84 sq.m. Covered veranda 15,3 sq.m. Uncovered veranda 6,6 sq.m. Roof ...

| Property Info Plot / Area | Info |
|---------------------------|------|
|---------------------------|------|