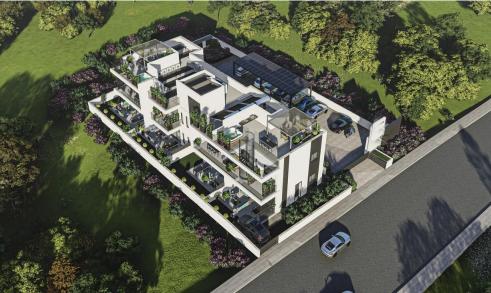

## 2 Bedroom Apartment for Sale in Ypsonas, Limassol District

The project offers 7 luxurious apartments. This elegant, innovative and sophisticated development is ZERO-energy and built for sustainability. **Key Features** 

**AVAILABILITY** Apartment 1st floor

Indoor area 84 sq.m. Covered veranda 15,3 sq.m. Uncovered veranda 6,6 sq.m. Roof ...

| Property Info Plot / Area | Info |
|---------------------------|------|
|---------------------------|------|