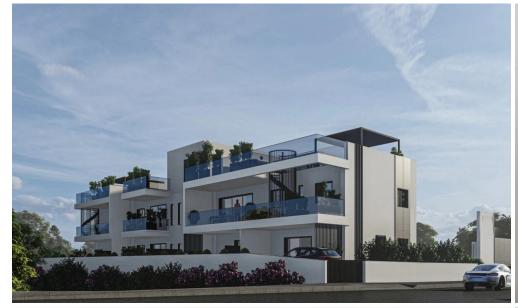

## 2 Bedroom Apartment for Sale in Ypsonas, Limassol District

The project offers 7 luxurious apartments. This elegant, innovative and sophisticated development is ZERO-energy and built for sustainability. **Key Features** 

**AVAILABILITY** Apartment 1st floor

Indoor area 84 sq.m. Covered veranda 15,3 sq.m. Uncovered veranda 6,6 sq.m. Roof ...

| Property Info Plot / Area | Info |
|---------------------------|------|
|---------------------------|------|