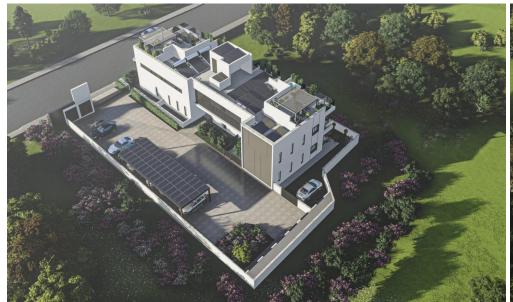

## 2 Bedroom Apartment for Sale in Ypsonas, Limassol District

The project offers 7 luxurious apartments. This elegant, innovative and sophisticated development is ZERO-energy and built for sustainability. **Key Features** 

**AVAILABILITY** Apartment 1st floor

Indoor area 84 sq.m. Covered veranda 15,3 sq.m. Uncovered veranda 6,6 sq.m. Roof ...

| Property Info Plot / Area | Info |
|---------------------------|------|
|---------------------------|------|