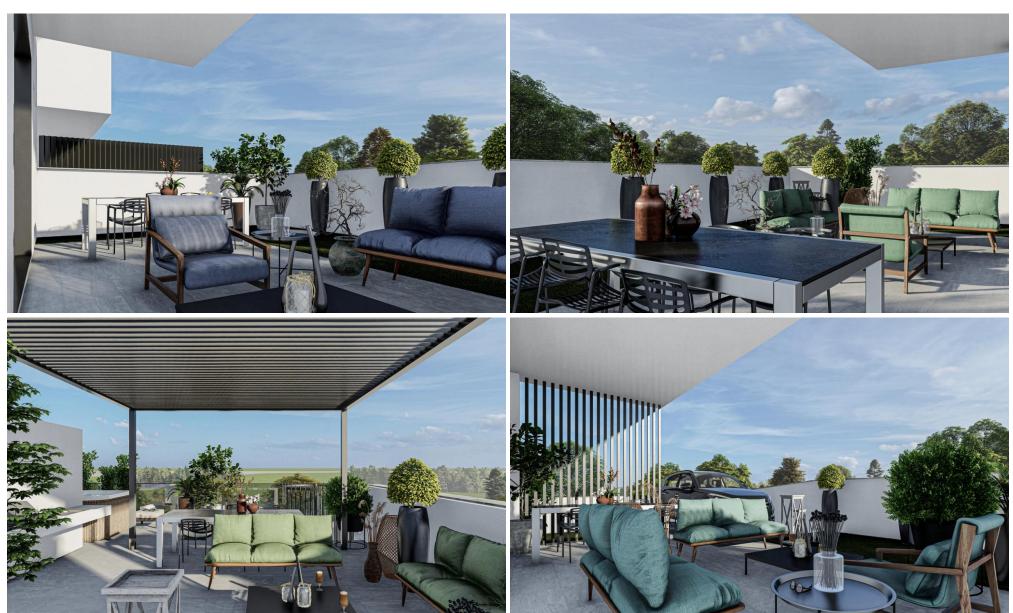

AVAILABILITY
Apartment GROUND floor

Indoor area 84 sq.m. Covered veranda 24,9 sq.m. Uncovered veranda 21,5 sq.m.

| Property I | nfo |
|------------|-----|
|------------|-----|

Plot / Area Info

Covered Area **109**Air Conditioning **Yes** 