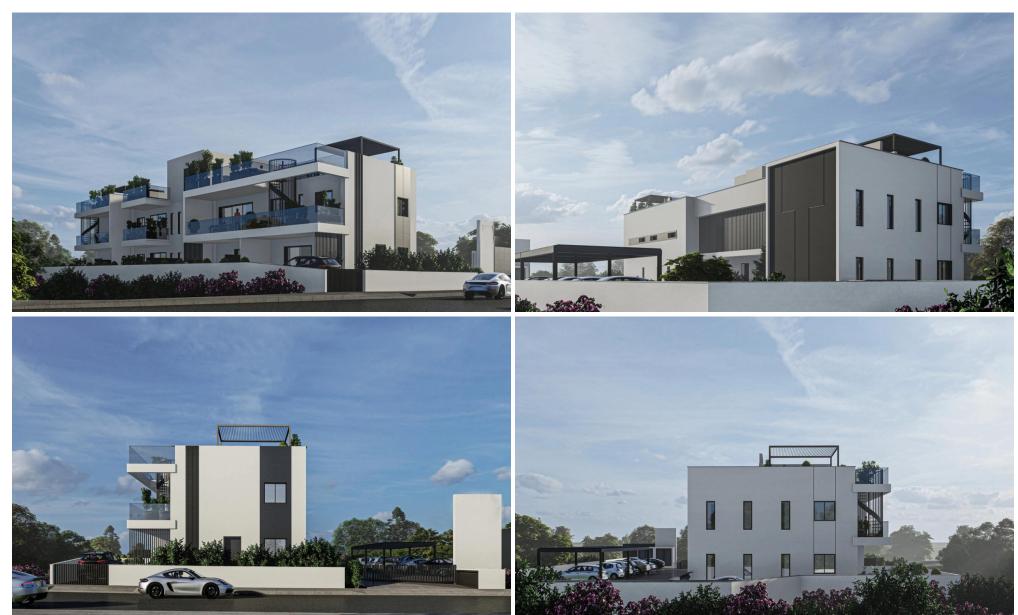

## 2 Bedroom Apartment for Sale in Ypsonas, Limassol District

The project offers 7 luxurious apartments. This elegant, innovative and sophisticated development is ZERO-energy and built for sustainability. Key Features

AVAILABILITY
Apartment GROUND floor

Indoor area 84 sq.m. Covered veranda 24,9 sq.m. Uncovered veranda 21,5 sq.m.

| Property I | nfo |
|------------|-----|
|------------|-----|

Plot / Area Info

Covered Area **109**Air Conditioning **Yes** 

## **Price change history**

€325 000 on Jul 25, 2024

GROUND FLOOR