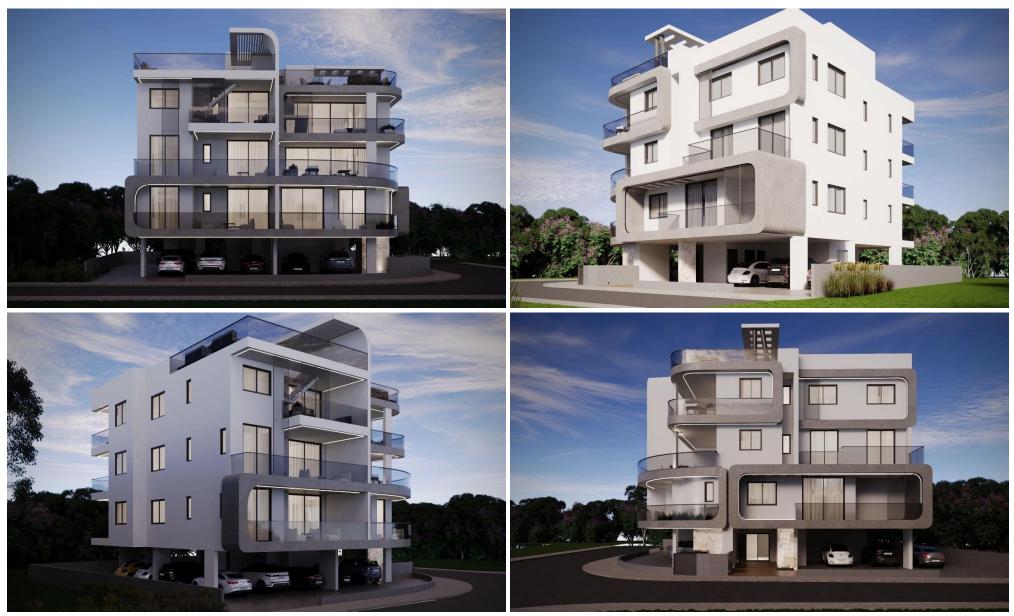

#### 2 Bedroom Apartment for Sale in Aradippou, Larnaca District

A new project located near Metropolis Mall, Larnaca. The project consists of 10 apartments. Its' comfortable living areas and exceptionally spacious verandas provide the settings to accommodate both indoor and outdoor quality living. Class energy efficient: Pending AVAILABILITY Penthouse 3rd floor

Internal area 79,75 sq.m. Covered veranda 16,30 sq.m. Roof garden 75,30 sq.m.

Completion date: March 2026

Property InfoPlot / Area InfoAdditional infoReference NumberReference Number44562Property typeApartmentCovered Area 96ConditionUnder ConstructionConstruction Year2026Bathrooms2

#### Amenities

Location

Roof Garden

Location: Aradippou Region: Larnaca