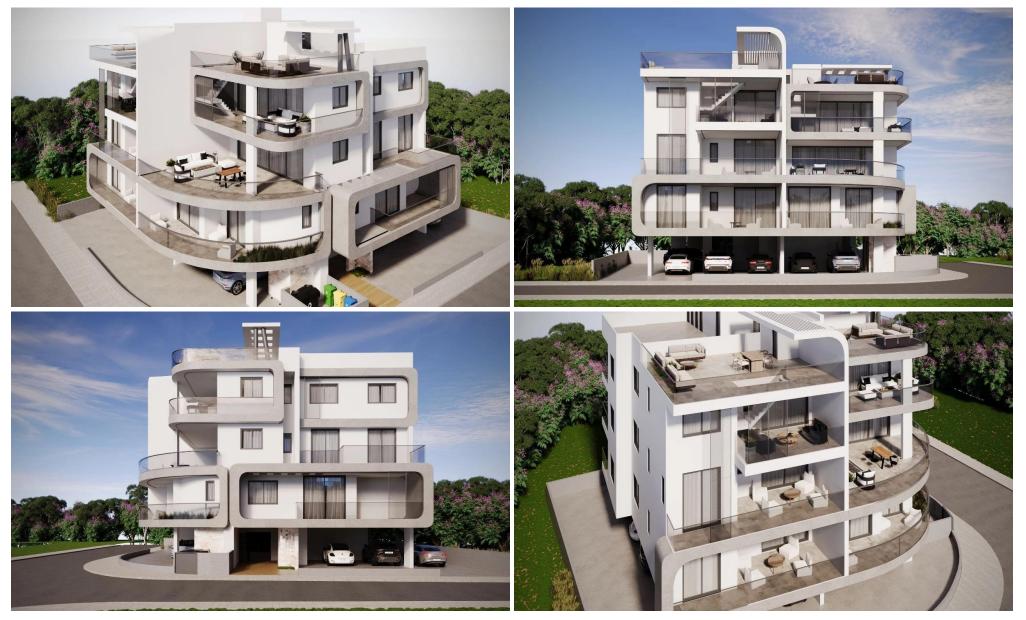

#### 2 Bedroom Apartment for Sale in Aradippou, Larnaca District

A new project located near Metropolis Mall, Larnaca. The project consists of 10 apartments. Its' comfortable living areas and exceptionally spacious verandas provide the settings to accommodate both indoor and outdoor quality living. Class energy efficient: Pending AVAILABILITY Penthouse 3rd floor

Internal area 79,75 sq.m. Covered veranda 16,30 sq.m. Roof garden 75,30 sq.m.

Completion date: March 2026

Property InfoPlot / Area InfoAdditional infoReference NumberReference Number44562Property typeApartmentCovered Area 96ConditionUnder ConstructionConstruction Year2026Bathrooms2

#### Amenities

Location

Roof Garden

Location: Aradippou Region: Larnaca