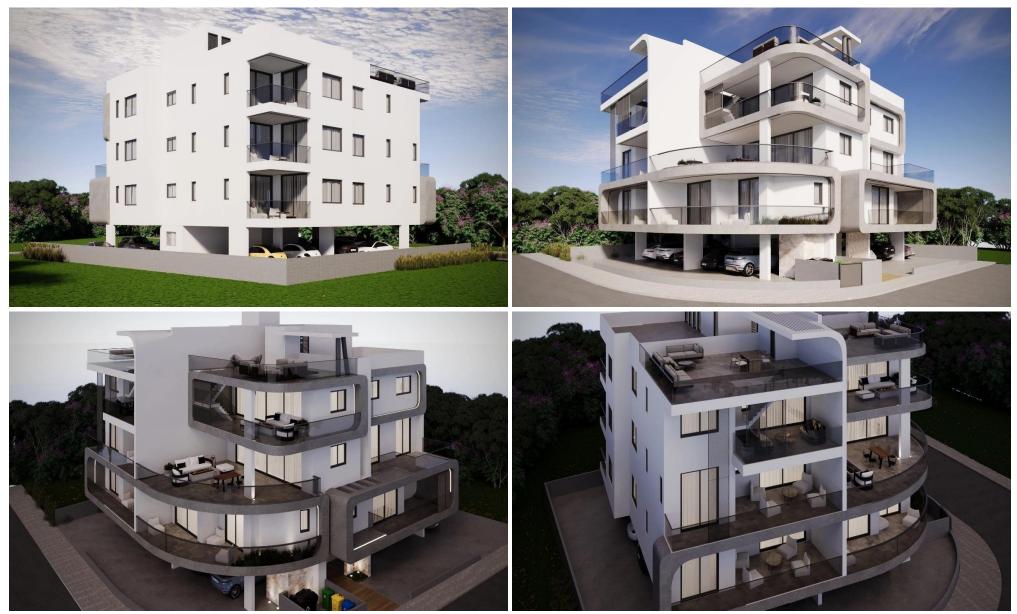

#### 2 Bedroom Apartment for Sale in Aradippou, Larnaca District

A new project located near Metropolis Mall, Larnaca. The project consists of 10 apartments. Its' comfortable living areas and exceptionally spacious verandas provide the settings to accommodate both indoor and outdoor quality living. Class energy efficient: Pending AVAILABILITY Penthouse 3rd floor

Internal area 79,75 sq.m. Covered veranda 16,30 sq.m. Roof garden 75,30 sq.m.

Completion date: March 2026

Property InfoPlot / Area InfoAdditional infoReference NumberReference Number44562Property typeApartmentCovered Area 96ConditionUnder ConstructionConstruction Year2026Bathrooms2

#### Amenities

Location

Roof Garden

Location: Aradippou Region: Larnaca