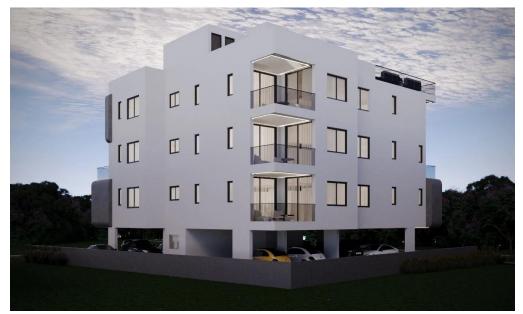

#### 2 Bedroom Apartment for Sale in Aradippou, Larnaca District

A new project located near Metropolis Mall, Larnaca. The project consists of 10 apartments. Its' comfortable living areas and exceptionally spacious verandas provide the settings to accommodate both indoor and outdoor quality living. Class energy efficient: Pending AVAILABILITY Penthouse 3rd floor

Internal area 79,75 sq.m. Covered veranda 16,30 sq.m. Roof garden 75,30 sq.m.

Completion date: March 2026

Property InfoPlot / Area InfoAdditional infoReference NumberReference Number44562Property typeApartmentCovered Area 96ConditionUnder ConstructionConstruction Year2026Bathrooms2

#### Amenities

Location

Roof Garden

Location: Aradippou Region: Larnaca