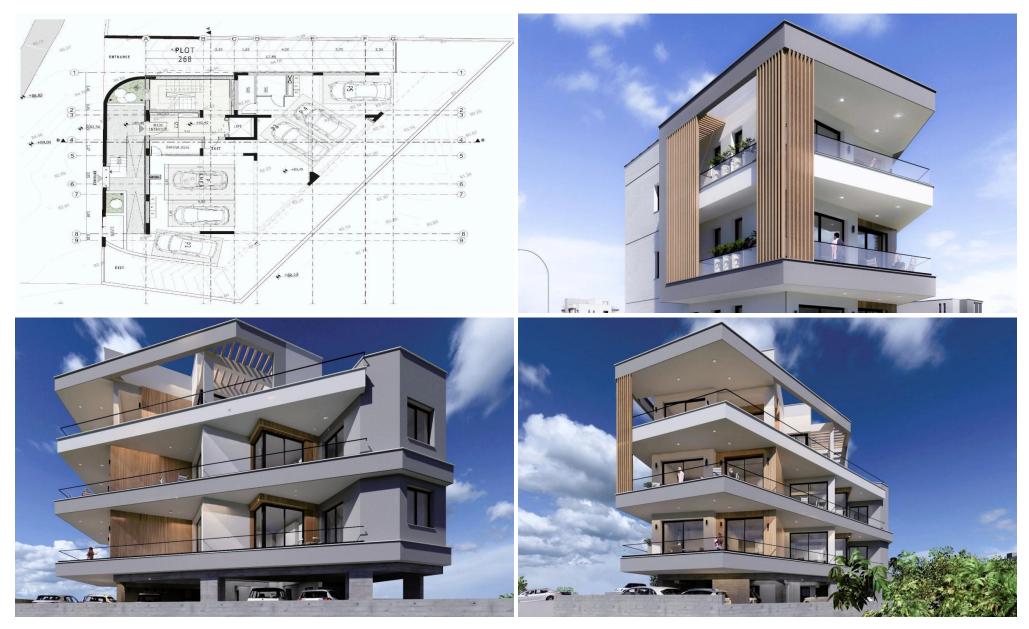

## 2 Bedroom Apartment for Sale in Limassol - Agios Athanasios

A modern project located in Agios Athanasios, Limassol. It has good access to the city's amenities. The project offers 5 apartments. Key Features

Sea views
High-quality tiles
High-quality European laminate floors
High-quality non-slip tiles for bathrooms
Double glass windows
European made security entry door
Pre-installed split air conditioner
European brand sanitary ware
EU standard high quality kitchen cabinets and wardrobes
Countertops in synthetic granite
Energy Efficiency Rating: A

AVAILABILITY
Apartment 1st floor

Internal area 75,8 sq.m. Covered veranda 21,sq.m.

There a...

Property Info Plot / Area Info

Covered Area 97