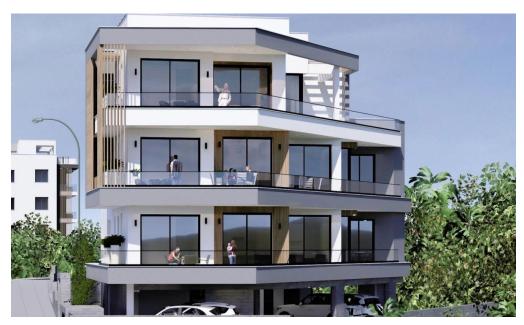

## 2 Bedroom Apartment for Sale in Limassol - Agios Athanasios

A modern project located in Agios Athanasios, Limassol. It has good access to the city's amenities. The project offers 5 apartments. Key Features

Sea views
High-quality tiles
High-quality European laminate floors
High-quality non-slip tiles for bathrooms
Double glass windows
European made security entry door
Pre-installed split air conditioner
European brand sanitary ware
EU standard high quality kitchen cabinets and wardrobes
Countertops in synthetic granite
Energy Efficiency Rating: A