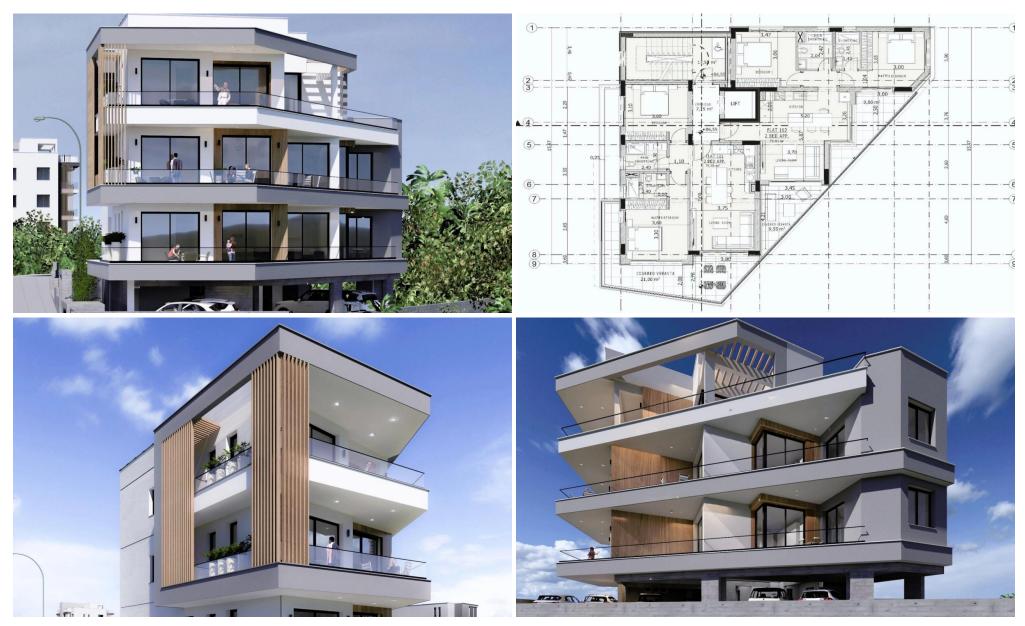

### 2 Bedroom Apartment for Sale in Limassol - Agios Athanasios

A modern project located in Agios Athanasios, Limassol. It has good access to the city's amenities. The project offers 5 apartments. Key Features

Sea views
High-quality tiles
High-quality European laminate floors
High-quality non-slip tiles for bathrooms
Double glass windows
European made security entry door
Pre-installed split air conditioner
European brand sanitary ware
EU standard high quality kitchen cabinets and wardrobes
Countertops in synthetic granite
Energy Efficiency Rating: A

AVAILABILITY
Apartment 1st floor

Internal area 78,9 sq.m. Covered veranda 19 sq.m.

Project...

Property Info Plot / Area Info

Covered Area 98

#### **Additional info**

1/6

Reference Number **52962** 

Property type **Apartment** 

Condition **Under Construction** 

Construction Year 2026

Bathrooms 2

• Storage room