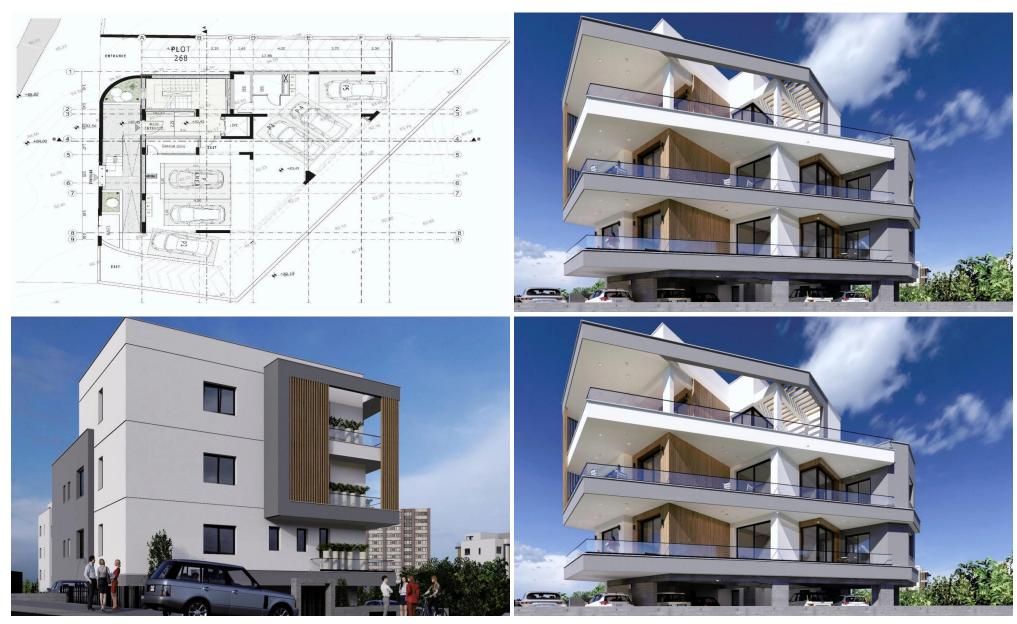

### 2 Bedroom Apartment for Sale in Limassol - Agios Athanasios

A modern project located in Agios Athanasios, Limassol. It has good access to the city's amenities. The project offers 5 apartments. Key Features

Sea views
High-quality tiles
High-quality European laminate floors
High-quality non-slip tiles for bathrooms
Double glass windows
European made security entry door
Pre-installed split air conditioner
European brand sanitary ware
EU standard high quality kitchen cabinets and wardrobes
Countertops in synthetic granite
Energy Efficiency Rating: A

AVAILABILITY
Apartment 1st floor

Internal area 78,9 sq.m. Covered veranda 19 sq.m.

Project...

Property Info Plot / Area Info

Covered Area 98

#### **Additional info**

1/6

Reference Number **52962** 

Property type **Apartment** 

Condition **Under Construction** 

Construction Year 2026

Bathrooms 2

• Storage room