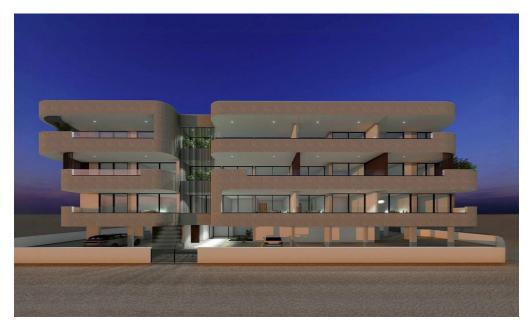

# 1 Bedroom Apartment for Sale in Limassol - Mesa Geitonia

A residential complex in the city center of Limassol. Walking distance to shopping centers, trendy cafes and gourmet restaurants, schools and city attractions.

The building cocnsists of 18 elegant apartments.

**Key Features** 

Top quality materials & finishes
Fashion designer interiors
Latest technologies solutions
Air condition provision
Panoramic windows
Solar energy panels
Mountain views
Quiet location
Close to all city amenities
6 minutes to the beach
Class A energy efficiency