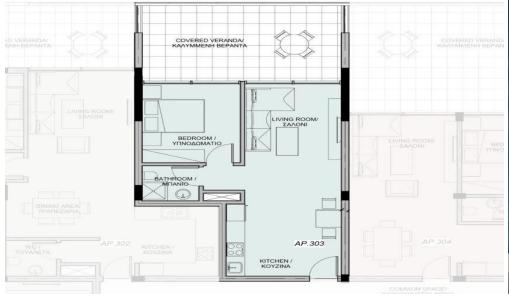

AVAILABILITY
Apartment 3rd floor

Internal area 50 sq.m. Covered veranda 22 sq.m.

There are more ...

Property Info Plot / Area Info

**Additional info** 

Covered Area 72

www.index.cy - All Cyprus Real Estate

Reference Number **52985** 