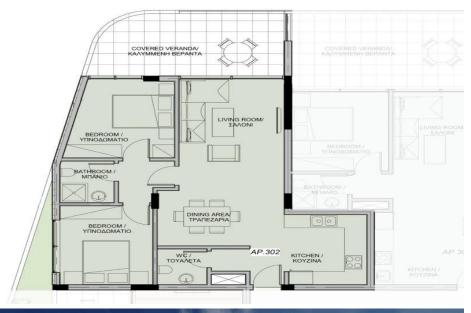

AVAILABILITY
Apartment 3rd floor

Internal area 80 sq.m. Covered veranda 17 sq.m.

There are more ...

Property Info Plot / Area Info

**Additional info** 

Covered Area 97

www.index.cy - All Cyprus Real Estate

Reference Number