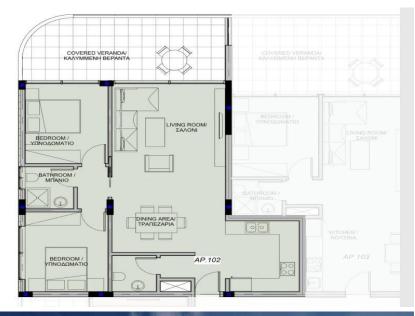

AVAILABILITY
Apartment 1st floor

Internal area 82 sq.m. Covered veranda 18 sq.m.

There are more ...

Property Info Plot / Area Info

**Additional info** 

Covered Area 100

www.index.cy - All Cyprus Real Estate