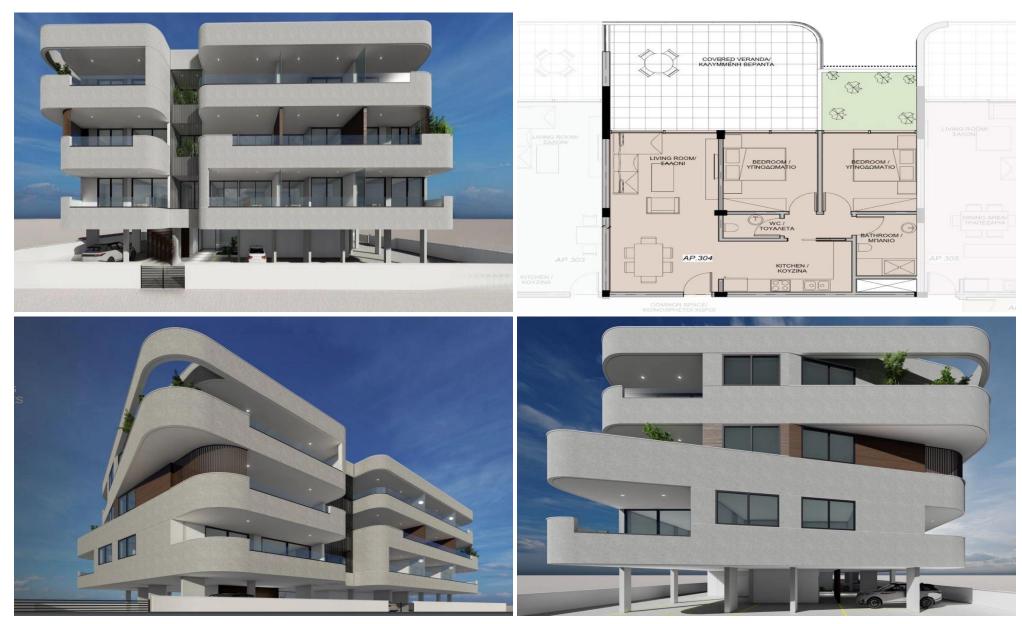

# 2 Bedroom Apartment for Sale in Limassol - Mesa Geitonia

A residential complex in the city center of Limassol. Walking distance to shopping centers, trendy cafes and gourmet restaurants, schools and city attractions.

The building cocnsists of 18 elegant apartments.

**Key Features** 

Top quality materials & finishes
Fashion designer interiors
Latest technologies solutions
Air condition provision
Panoramic windows
Solar energy panels
Mountain views
Quiet location
Close to all city amenities
6 minutes to the beach
Class A energy efficiency

AVAILABILITY
Apartment 3rd floor

Internal area 75 sq.m. Covered veranda 33 sq.m.

There are more ...

Property Info Plot / Area Info

**Additional info** 

Covered Area 108

www.index.cy - All Cyprus Real Estate

Reference Number **52987** 

Property type **Apartment** 

Condition **Under Construction** 

Construction Year 2025

Bathrooms 2

### **Amenities**

• Storage room