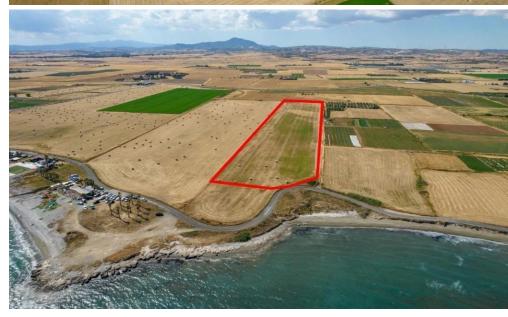

## for Sale in Softades, Larnaca District

A shared (50%) field in Softades. The field has a total area of 27,960sqm. It offers nice unobstructed views of the sea.

Town planning zone: Touristic

Building density: 45 % Coverage ratio: 20 %