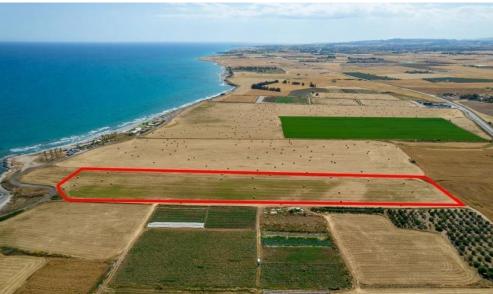

## for Sale in Softades, Larnaca District

A shared (50%) field in Softades. The field has a total area of 27,960sqm. It offers nice unobstructed views of the sea.

Town planning zone: Touristic

Building density: 45 % Coverage ratio: 20 %