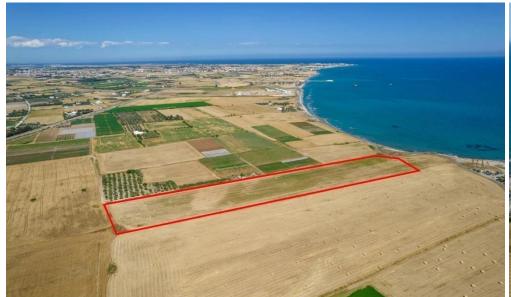

## for Sale in Softades, Larnaca District

A shared (50%) field in Softades. The field has a total area of 27,960sqm. It offers nice unobstructed views of the sea.

Town planning zone: Touristic

Building density: 45 % Coverage ratio: 20 %