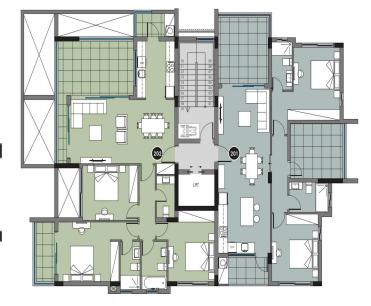

## 4 Bedroom Apartment for Sale in Germasogeia, Limassol District

For sale a 2+2 bedroom penthouse with a 63 m2 roof garden in a new complex in the district of Columbia, next to the supermarket "Sklavenitis". The project consists of only 6 apartments, high technical specifications, underfloor heating, Italian kitchens. Convenient location, within walking distance to supermarkets and all necessary infrastructure. Included features: Underfloor heating, Spanish/Italian tiles, granite countertops, patio doors with double glazing, storage room and covered guarded parking, central pressurized water supply system, solar panels for water heating, Laufen plumbing, video intercom system, armored door, smart home automation.