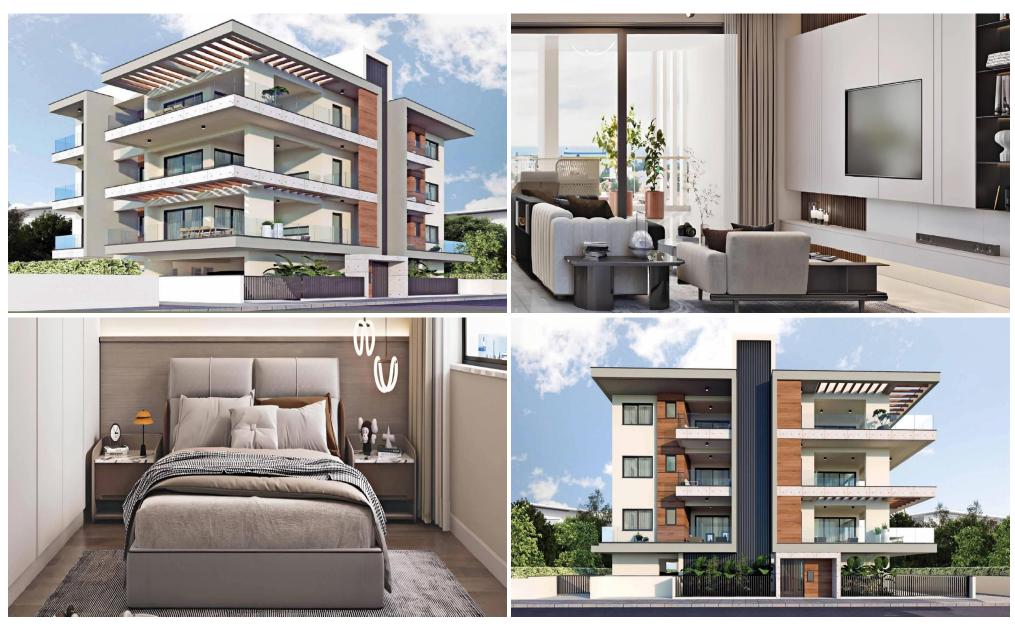

## 4 Bedroom Apartment for Sale in Germasogeia, Limassol District

For sale a 2+2 bedroom penthouse with a 63 m2 roof garden in a new complex in the district of Columbia, next to the supermarket "Sklavenitis". The project consists of only 6 apartments, high technical specifications, underfloor heating, Italian kitchens. Convenient location, within walking distance to supermarkets and all necessary infrastructure. Included features: Underfloor heating, Spanish/Italian tiles, granite countertops, patio doors with double glazing, storage room and covered guarded parking, central pressurized water supply system, solar panels for water heating, Laufen plumbing, video intercom system, armored door, smart home automation.