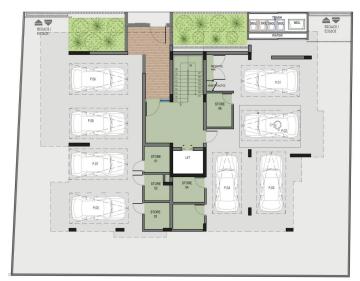

## 4 Bedroom Apartment for Sale in Germasogeia, Limassol District

For sale a 2+2 bedroom penthouse with a 63 m2 roof garden in a new complex in the district of Columbia, next to the supermarket "Sklavenitis". The project consists of only 6 apartments, high technical specifications, underfloor heating, Italian kitchens. Convenient location, within walking distance to supermarkets and all necessary infrastructure. Included features: Underfloor heating, Spanish/Italian tiles, granite countertops, patio doors with double glazing, storage room and covered guarded parking, central pressurized water supply system, solar panels for water heating, Laufen plumbing, video intercom system, armored door, smart home automation.