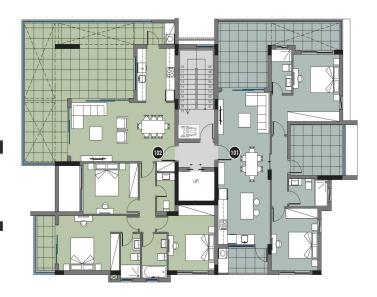

## 4 Bedroom Apartment for Sale in Germasogeia, Limassol District

For sale a 2+2 bedroom penthouse with a 63 m2 roof garden in a new complex in the district of Columbia, next to the supermarket "Sklavenitis". The project consists of only 6 apartments, high technical specifications, underfloor heating, Italian kitchens. Convenient location, within walking distance to supermarkets and all necessary infrastructure. Included features: Underfloor heating, Spanish/Italian tiles, granite countertops, patio doors with double glazing, storage room and covered guarded parking, central pressurized water supply system, solar panels for water heating, Laufen plumbing, video intercom system, armored door, smart home automation.