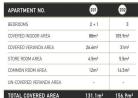

| Property Info     |                  | Plot / Area Info |              | Additional info  |                  |
|-------------------|------------------|------------------|--------------|------------------|------------------|
| Covered Area      | 200              |                  |              | Reference Number | 106154           |
| Furnishing        | <b>Furnished</b> | Parking          | Covered, Yes | Property type    | <b>Apartment</b> |
| Energy Efficiency | Α                |                  | Covered, res | Condition        | <b>Brand New</b> |
| Air Conditioning  | All rooms, Yes   |                  |              | Bathrooms        | 3                |