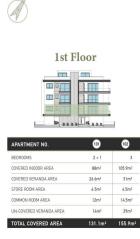

| Property Info     |                  | Plot / Area Info |              | Additional info  |                  |
|-------------------|------------------|------------------|--------------|------------------|------------------|
| Covered Area      | 200              |                  |              | Reference Number | 106154           |
| Furnishing        | <b>Furnished</b> | Parking          | Covered, Yes | Property type    | <b>Apartment</b> |
| Energy Efficiency | Α                |                  | Covered, res | Condition        | <b>Brand New</b> |
| Air Conditioning  | All rooms, Yes   |                  |              | Bathrooms        | 3                |