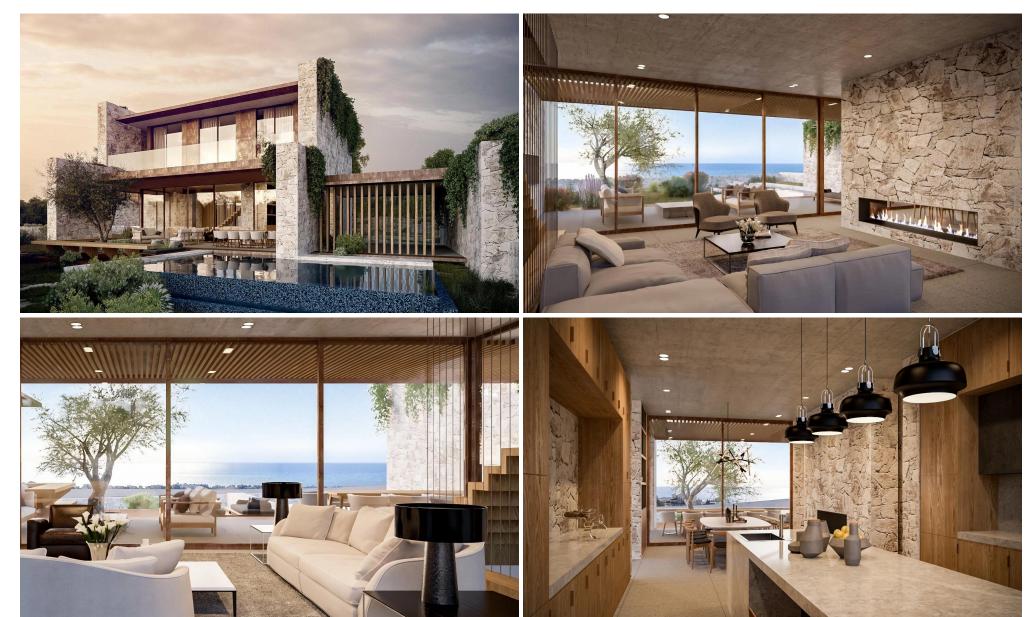

## 5 Bedroom House for Sale in Parekklisia Tourist Area, Limassol District

For sale 5-bedroom villa of premium segment, located near the sea in the area of St.Raphael, Limassol. The project consists of 5 villas with sea and mountain views. High quality construction, floor-to-ceiling windows, high ceilings, water underfloor heating, VRF air conditioning system and much more. Infinity overflow pool with sea view. Convenient location near 5\* hotels and the best beaches of the city.

| Property Info                   |             | Plot / Area Info |              | Additional info |                   |                  |
|---------------------------------|-------------|------------------|--------------|-----------------|-------------------|------------------|
| Covered Area                    | 684         |                  |              |                 | Reference Number  | 106214           |
| Covered Area                    |             |                  |              |                 | Property type     | House            |
| Furnishing                      | Unfurnished |                  |              |                 |                   |                  |
| Frage / Fff sion s. / A         |             | Parking          | Covered, Yes |                 | Condition         | <b>Brand New</b> |
| Energy Efficiency <b>A</b>      |             |                  |              |                 | Construction Year | 2022             |
| Air Conditioning All rooms, Yes |             |                  |              |                 | Construction real | 2022             |
| 22untionning                    |             |                  |              |                 | Bathrooms         | 5+               |