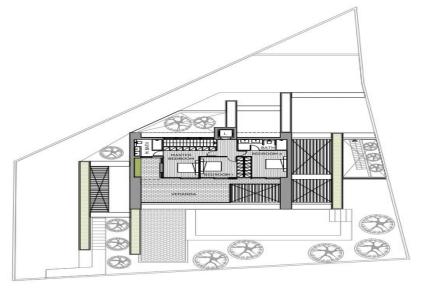

## 5 Bedroom House for Sale in Parekklisia Tourist Area, Limassol District

For sale 5-bedroom villa of premium segment, located near the sea in the area of St.Raphael, Limassol. The project consists of 5 villas with sea and mountain views. High quality construction, floor-to-ceiling windows, high ceilings, water underfloor heating, VRF air conditioning system and much more. Infinity overflow pool with sea view. Convenient location near 5\* hotels and the best beaches of the city.

| Property Info                   |             | Plot / Area Info |              | Additional info |                   |                  |
|---------------------------------|-------------|------------------|--------------|-----------------|-------------------|------------------|
| Covered Area                    | 684         |                  |              |                 | Reference Number  | 106214           |
| Covered Area                    |             |                  |              |                 | Property type     | House            |
| Furnishing                      | Unfurnished |                  |              |                 |                   |                  |
| Frage / Fff sion s. / A         |             | Parking          | Covered, Yes |                 | Condition         | <b>Brand New</b> |
| Energy Efficiency <b>A</b>      |             |                  |              |                 | Construction Year | 2022             |
| Air Conditioning All rooms, Yes |             |                  |              |                 | Construction real | 2022             |
| 22untionning                    |             |                  |              |                 | Bathrooms         | 5+               |