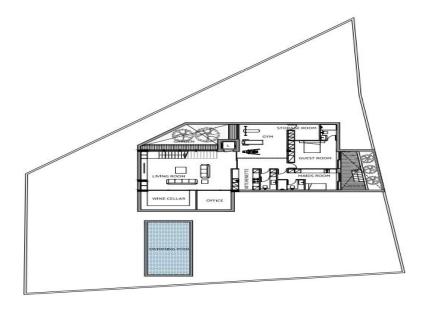

## 5 Bedroom House for Sale in Parekklisia Tourist Area, Limassol District

For sale 5-bedroom villa of premium segment, located near the sea in the area of St.Raphael, Limassol. The project consists of 5 villas with sea and mountain views. High quality construction, floor-to-ceiling windows, high ceilings, water underfloor heating, VRF air conditioning system and much more. Infinity overflow pool with sea view. Convenient location near 5\* hotels and the best beaches of the city.

| Property Info                   |             | Plot / Area Info |              | Additional info |                   |                  |
|---------------------------------|-------------|------------------|--------------|-----------------|-------------------|------------------|
| Covered Area                    | 684         |                  |              |                 | Reference Number  | 106214           |
| Covered Area                    |             |                  |              |                 | Property type     | House            |
| Furnishing                      | Unfurnished |                  |              |                 |                   |                  |
| Frage / Fff sion s. / A         |             | Parking          | Covered, Yes |                 | Condition         | <b>Brand New</b> |
| Energy Efficiency <b>A</b>      |             |                  |              |                 | Construction Year | 2022             |
| Air Conditioning All rooms, Yes |             |                  |              |                 | Construction real | 2022             |
| 22untionning                    |             |                  |              |                 | Bathrooms         | 5+               |