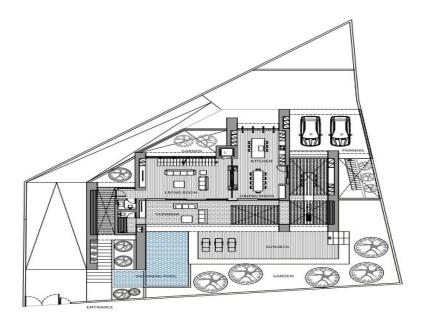

## 5 Bedroom House for Sale in Parekklisia Tourist Area, Limassol District

For sale 5-bedroom villa of premium segment, located near the sea in the area of St.Raphael, Limassol. The project consists of 5 villas with sea and mountain views. High quality construction, floor-to-ceiling windows, high ceilings, water underfloor heating, VRF air conditioning system and much more. Infinity overflow pool with sea view. Convenient location near 5\* hotels and the best beaches of the city.

| Property Info                   |             | Plot / Area Info |              | Additional info |                   |                  |
|---------------------------------|-------------|------------------|--------------|-----------------|-------------------|------------------|
| Covered Area                    | 684         |                  |              |                 | Reference Number  | 106214           |
| Covered Area                    |             |                  |              |                 | Property type     | House            |
| Furnishing                      | Unfurnished |                  |              |                 |                   |                  |
| Frage / Fff sion s. / A         |             | Parking          | Covered, Yes |                 | Condition         | <b>Brand New</b> |
| Energy Efficiency <b>A</b>      |             |                  |              |                 | Construction Year | 2022             |
| Air Conditioning All rooms, Yes |             |                  |              |                 | Construction real | 2022             |
| 22untionning                    |             |                  |              |                 | Bathrooms         | 5+               |