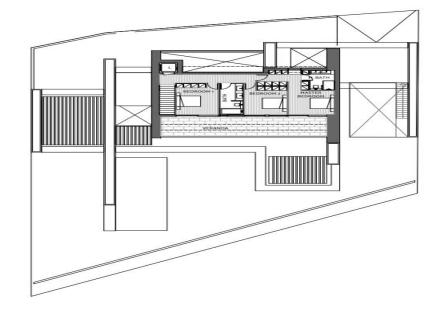

## 5 Bedroom House for Sale in Parekklisia Tourist Area, Limassol District

For sale 5-bedroom villa of premium segment, located near the sea in the area of St.Raphael, Limassol. The project consists of 5 villas with sea and mountain views. High quality construction, floor-to-ceiling windows, high ceilings, water underfloor heating, VRF air conditioning system and much more. Infinity overflow pool with sea view. Convenient location near 5\* hotels and the best beaches of the city.

| Property Info                   |                | Plot / Area Info |              | Add | Additional info        |                  |
|---------------------------------|----------------|------------------|--------------|-----|------------------------|------------------|
| Covered Area                    | 605            |                  |              | Ref | Reference Number 10621 |                  |
| Covered Area                    |                |                  |              | Pro | Property type          | House            |
| Furnishing                      | Unfurnished    |                  |              |     | . , , , .              |                  |
| 3                               |                | Parking          | Covered, Yes | Cor | ndition                | <b>Brand New</b> |
| Energy Efficiency <b>A</b>      |                |                  |              | Cor | nstruction Year        | 2022             |
| Air Conditioning All rooms, Yes |                |                  |              | Coi | istruction rear        | 2022             |
| 7 iii Condictioning             | 7 100.113, 103 |                  |              | Bat | throoms                | 5+               |