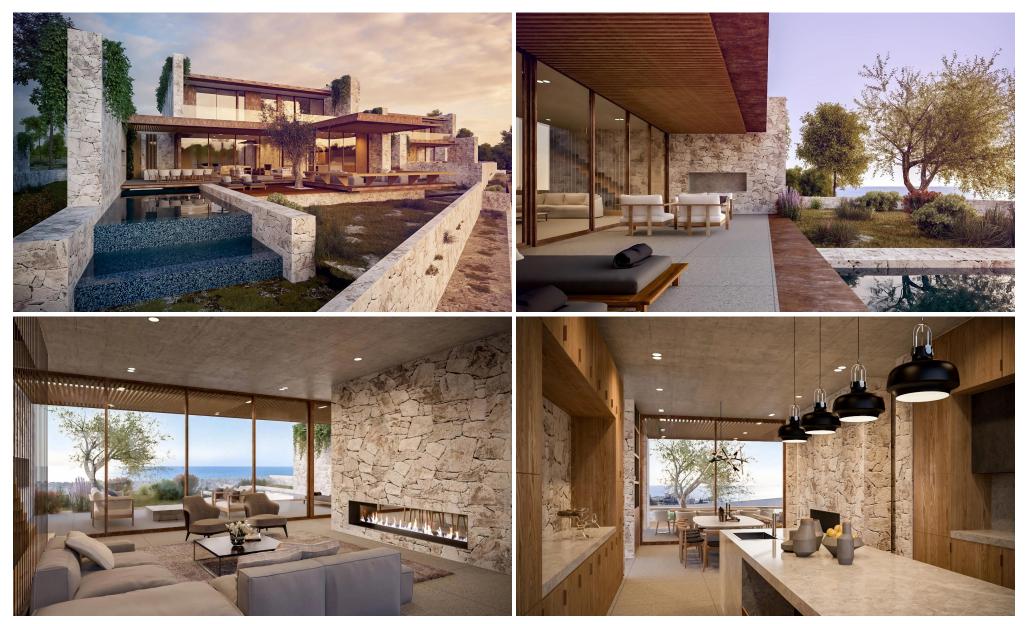

## 5 Bedroom House for Sale in Parekklisia Tourist Area, Limassol District

For sale 5-bedroom villa of premium segment, located near the sea in the area of St.Raphael, Limassol. The project consists of 5 villas with sea and mountain views. High quality construction, floor-to-ceiling windows, high ceilings, water underfloor heating, VRF air conditioning system and much more. Infinity overflow pool with sea view. Convenient location near 5\* hotels and the best beaches of the city.