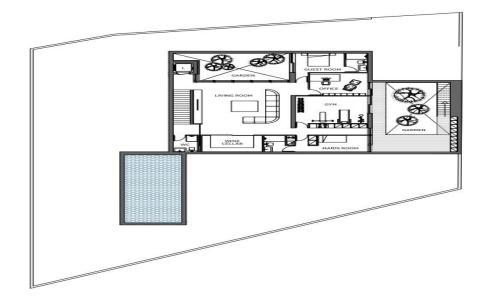

## 5 Bedroom House for Sale in Parekklisia Tourist Area, Limassol District

For sale 5-bedroom villa of premium segment, located near the sea in the area of St.Raphael, Limassol. The project consists of 5 villas with sea and mountain views. High quality construction, floor-to-ceiling windows, high ceilings, water underfloor heating, VRF air conditioning system and much more. Infinity overflow pool with sea view. Convenient location near 5\* hotels and the best beaches of the city.

| Property Info                   |                | Plot / Area Info |              | Add | Additional info        |                  |
|---------------------------------|----------------|------------------|--------------|-----|------------------------|------------------|
| Covered Area                    | 605            |                  |              | Ref | Reference Number 10621 |                  |
| Covered Area                    |                |                  |              | Pro | Property type          | House            |
| Furnishing                      | Unfurnished    |                  |              |     | . , , , .              |                  |
| 3                               |                | Parking          | Covered, Yes | Cor | ndition                | <b>Brand New</b> |
| Energy Efficiency <b>A</b>      |                |                  |              | Cor | nstruction Year        | 2022             |
| Air Conditioning All rooms, Yes |                |                  |              | Coi | istruction rear        | 2022             |
| 7 iii Condictioning             | 7 100.113, 103 |                  |              | Bat | throoms                | 5+               |