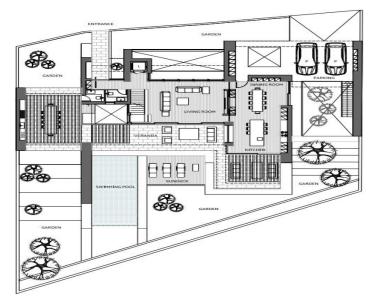

## 5 Bedroom House for Sale in Parekklisia Tourist Area, Limassol District

For sale 5-bedroom villa of premium segment, located near the sea in the area of St.Raphael, Limassol. The project consists of 5 villas with sea and mountain views. High quality construction, floor-to-ceiling windows, high ceilings, water underfloor heating, VRF air conditioning system and much more. Infinity overflow pool with sea view. Convenient location near 5\* hotels and the best beaches of the city.

| Property Info                   |                | Plot / Area Info |              | Add | Additional info        |                  |
|---------------------------------|----------------|------------------|--------------|-----|------------------------|------------------|
| Covered Area                    | 605            |                  |              | Ref | Reference Number 10621 |                  |
| Covered Area                    |                |                  |              | Pro | Property type          | House            |
| Furnishing                      | Unfurnished    |                  |              |     | . , , , .              |                  |
| 3                               |                | Parking          | Covered, Yes | Cor | ndition                | <b>Brand New</b> |
| Energy Efficiency <b>A</b>      |                |                  |              | Cor | nstruction Year        | 2022             |
| Air Conditioning All rooms, Yes |                |                  |              | Coi | istruction rear        | 2022             |
| 7 iii Condictioning             | 7 100.113, 103 |                  |              | Bat | throoms                | 5+               |