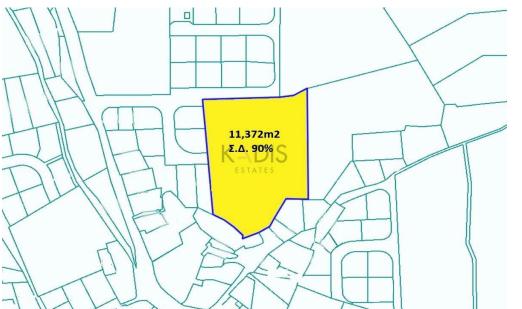

## 11,372m<sup>2</sup> Plot for Sale in Psevdas, Larnaca District

•Land Area 11,372m2

•Building Factor 90%

•Cover Factor 50%

| Property Info | Plot / Area Info |       | Additional info  |                |  |
|---------------|------------------|-------|------------------|----------------|--|
|               |                  |       | Reference Number | 6781           |  |
|               | Plot area        | 11372 | Property type    | Land and Plots |  |
|               |                  |       | Condition        | Pre-Owned      |  |
| Amenities     | Location         |       |                  |                |  |

Location: Psevdas Region: Larnaca