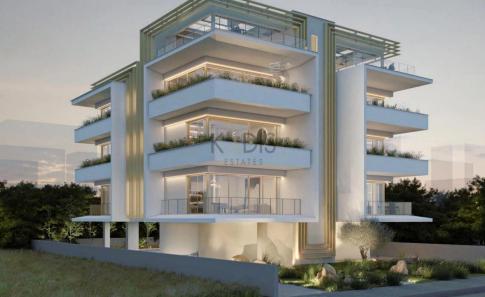

# 1 Bedroom Apartment for Sale in Strovolos, Nicosia District

- •1 bedroom
- •1 W/C
- •Internal Area 55m2
- Covered Verandas 20m2
- Covered Parking
- A/C Installation
- Underfloor Heating
- Storage
- Photovoltaic Panels
- •Energy Efficiency "A"