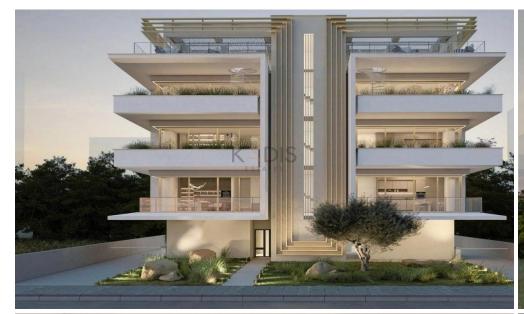

# 1 Bedroom Apartment for Sale in Strovolos, Nicosia District

- •1 bedroom
- •1 W/C
- •Internal Area 55m2
- Covered Verandas 20m2
- Covered Parking
- A/C Installation
- Underfloor Heating
- Storage
- Photovoltaic Panels
- •Energy Efficiency "A"