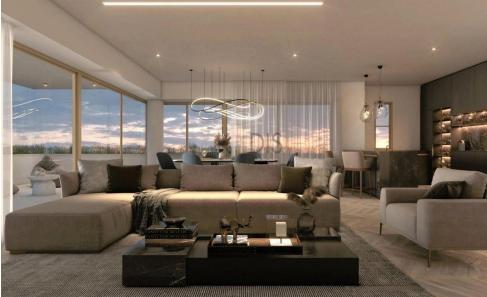

# 1 Bedroom Apartment for Sale in Strovolos, Nicosia District

- •1 bedroom
- •1 W/C
- •Internal Area 55m2
- Covered Verandas 20m2
- Covered Parking
- A/C Installation
- Underfloor Heating
- Storage
- Photovoltaic Panels
- •Energy Efficiency "A"