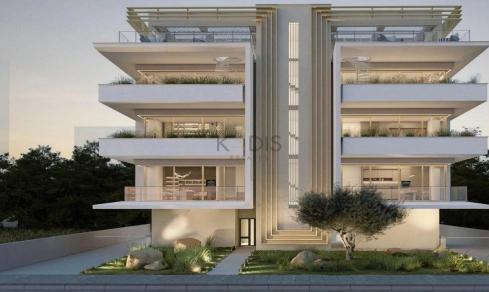

# 1 Bedroom Apartment for Sale in Strovolos, Nicosia District

- •1 bedroom
- •1 W/C
- •Internal Area 62m2
- Covered Verandas 20m2
- Covered Parking
- A/C Installation
- Underfloor Heating
- Storage
- Photovoltaic Panels
- Energy Efficiency "A"