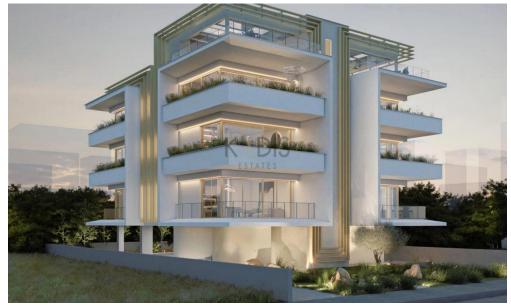

# 1 Bedroom Apartment for Sale in Strovolos, Nicosia District

- •1 bedroom
- •1 W/C
- •Internal Area 62m2
- Covered Verandas 20m2
- Covered Parking
- A/C Installation
- Underfloor Heating
- Storage
- Photovoltaic Panels
- Energy Efficiency "A"