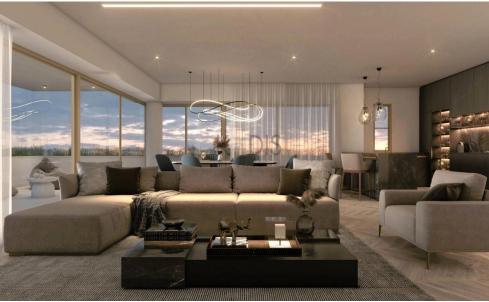

# 1 Bedroom Apartment for Sale in Strovolos, Nicosia District

- •1 bedroom
- •1 W/C
- •Internal Area 62m2
- Covered Verandas 20m2
- Covered Parking
- A/C Installation
- Underfloor Heating
- Storage
- Photovoltaic Panels
- Energy Efficiency "A"