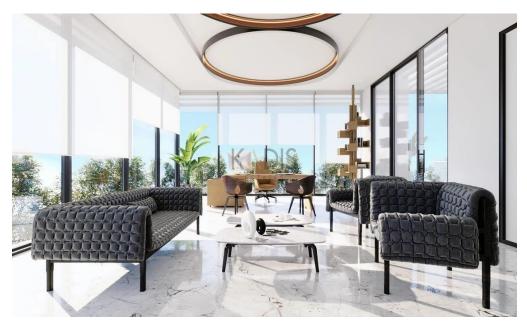

### 139m<sup>2</sup> Office for Sale in Limassol District

- •Internal Area 139.1m2
- Covered Veranda 10.2m2
- •2 W/C
- Kitchen
- Open Plan
- Modern Design
- Sea View
- Energy Efficiency "A"
- •5-minute walk to the Limassol Marina with its posh restaurants and boutiques
- •5 minutes walk to the historical center of Limassol with its rich cultural life