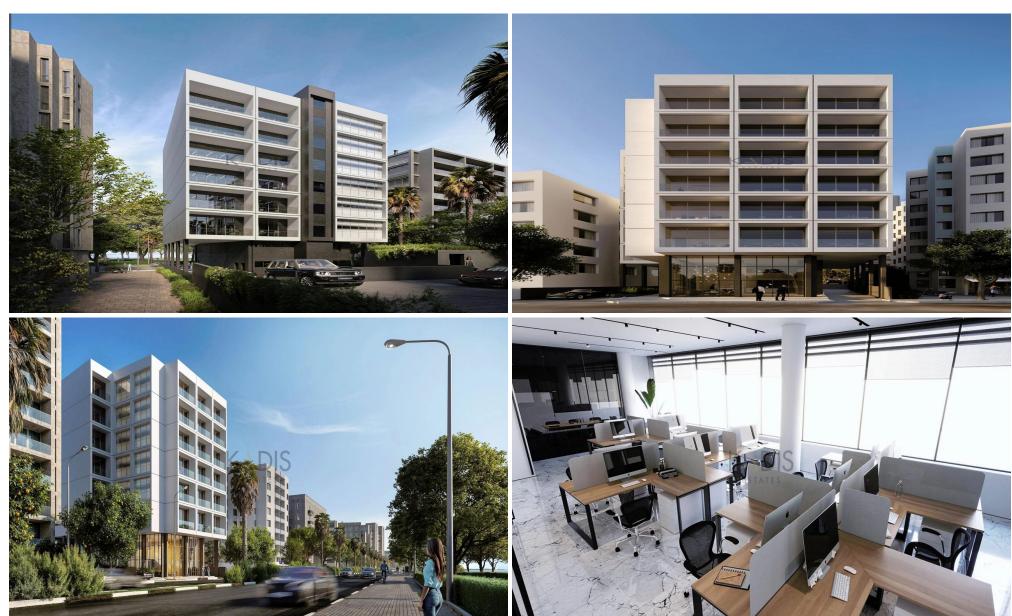

### 139m<sup>2</sup> Office for Sale in Limassol District

- •Internal Area 139.1m2
- Covered Veranda 10.2m2
- •2 W/C
- Kitchen
- Open Plan
- Modern Design
- Sea View
- Energy Efficiency "A"
- •5-minute walk to the Limassol Marina with its posh restaurants and boutiques
- •5 minutes walk to the historical center of Limassol with its rich cultural life