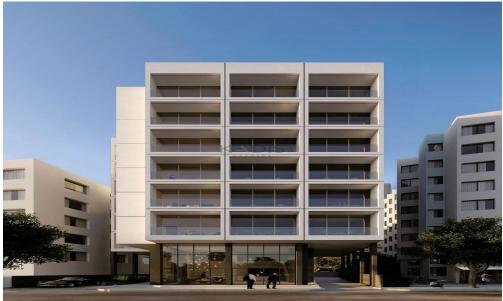

### 165m<sup>2</sup> Office for Sale in Limassol District

- •Internal Area 164.7m2
- •Covered Veranda 29.1m2
- •2 W/C
- Kitchen
- Storage
- Open Plan
- Modern Design
- Sea View
- Energy Efficiency "A"
- •5-minute walk to the Limassol Marina with its posh restaurants and boutiques
- •5 minutes walk to the historical center of Limassol with its rich cultural life

### Additional info

Reference Number 6829

Property type Office

Condition Brand New

Bathrooms 2

View **Sea view** 

#### Amenities Location

• Elevator Region: **Limassol** 

Coordinates: **34.678146216271** / **33.049612460718** 

Price: €1 900 000 + VAT

VAT for this property is €119,182 or €361,000. VAT usually is 19%. If it is your first purchase of property, you can have VAT reduced to 5% for the first 150sq.m. of the property.