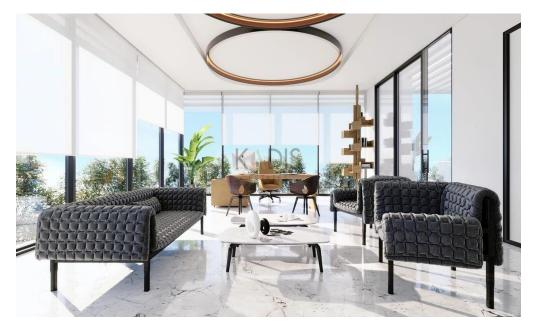

### 165m<sup>2</sup> Office for Sale in Limassol District

- •Internal Area 164.7m2
- •Covered Veranda 29.1m2
- •2 W/C
- Kitchen
- Storage
- Open Plan
- Modern Design
- Sea View
- Energy Efficiency "A"
- •5-minute walk to the Limassol Marina with its posh restaurants and boutiques
- •5 minutes walk to the historical center of Limassol with its rich cultural life