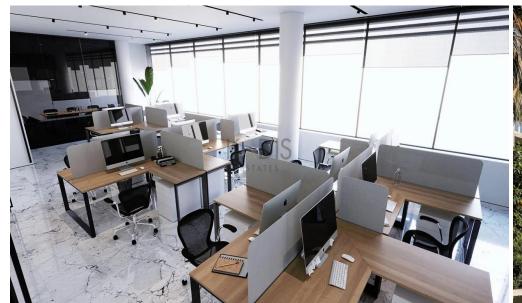

### 165m<sup>2</sup> Office for Sale in Limassol District

- •Internal Area 164.7m2
- •Covered Veranda 29.1m2
- •2 W/C
- Kitchen
- Storage
- Open Plan
- Modern Design
- Sea View
- Energy Efficiency "A"
- •5-minute walk to the Limassol Marina with its posh restaurants and boutiques
- •5 minutes walk to the historical center of Limassol with its rich cultural life