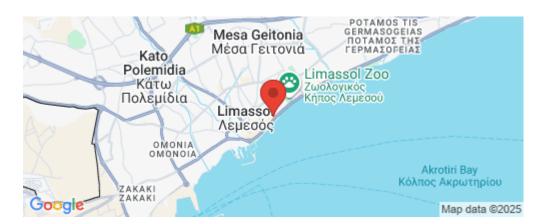

#### Amenities Location

• Elevator Region: **Limassol** 

Coordinates: **34.678146216271** / **33.049612460718** 

Price: €1 900 000 + VAT

VAT for this property is €119,182 or €361,000. VAT usually is 19%. If it is your first purchase of property, you can have VAT reduced to 5% for the first 150sq.m. of the property.