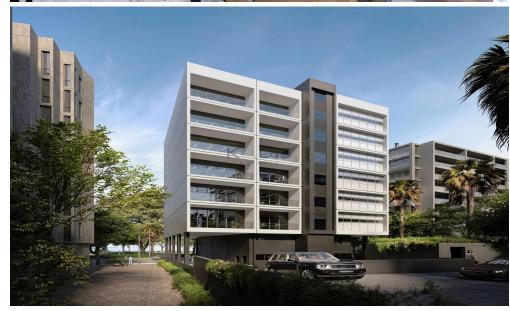

### 165m<sup>2</sup> Office for Sale in Limassol District

- •Internal Area 164.7m2
- •Covered Veranda 29.1m2
- •2 W/C
- Kitchen
- Storage
- Open Plan
- Modern Design
- Sea View
- Energy Efficiency "A"
- •5-minute walk to the Limassol Marina with its posh restaurants and boutiques
- •5 minutes walk to the historical center of Limassol with its rich cultural life