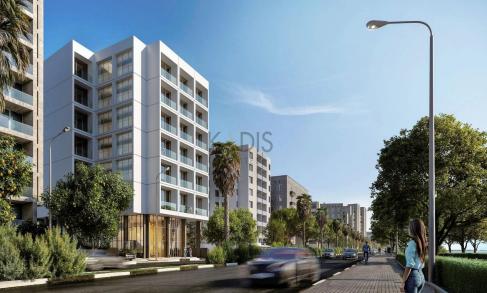

### 165m<sup>2</sup> Office for Sale in Limassol District

- •Internal Area 164.7m2
- •Covered Veranda 29.1m2
- •2 W/C
- Kitchen
- Storage
- Open Plan
- Modern Design
- Sea View
- Energy Efficiency "A"
- •5-minute walk to the Limassol Marina with its posh restaurants and boutiques
- •5 minutes walk to the historical center of Limassol with its rich cultural life