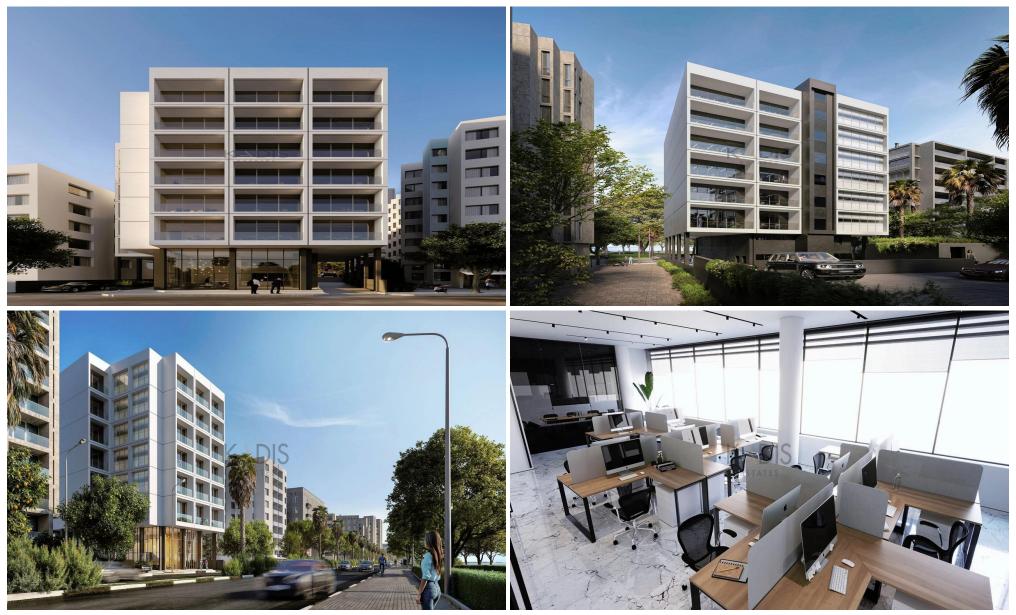

## 139m<sup>2</sup> Office for Sale in Limassol District

- Internal Area 139.1m2
- •Covered Veranda 10.2m2
- •2 W/C
- Kitchen
- •Open Plan
- •Modern Design
- Sea View
- •Energy Efficiency "A"
- •5-minute walk to the Limassol Marina with its posh restaurants and boutiques
- •5 minutes walk to the historical center of Limassol with its rich cultural life