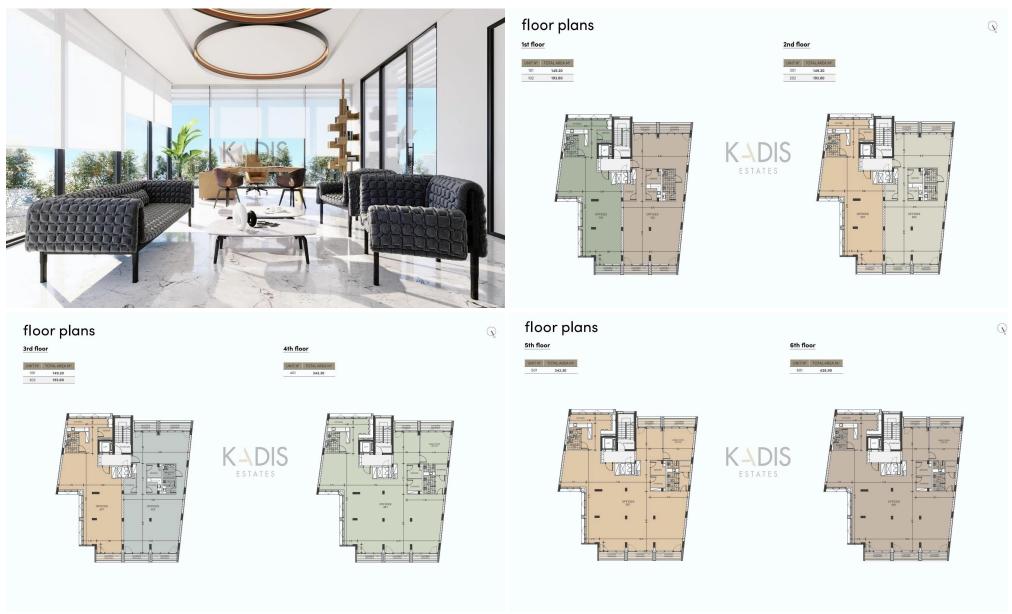

## 139m<sup>2</sup> Office for Sale in Limassol District

- Internal Area 139.1m2
- •Covered Veranda 10.2m2
- •2 W/C
- Kitchen
- •Open Plan
- •Modern Design
- Sea View
- •Energy Efficiency "A"
- •5-minute walk to the Limassol Marina with its posh restaurants and boutiques
- •5 minutes walk to the historical center of Limassol with its rich cultural life

#### **Property Info**

Plot / Area Info

Covered Area139Air ConditioningAll rooms, Yes