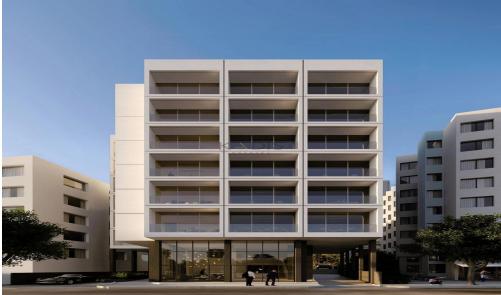

### 165m<sup>2</sup> Office for Sale in Limassol District

- •Internal Area 164.7m2
- •Covered Veranda 29.1m2
- •2 W/C
- Kitchen
- Storage
- Open Plan
- Modern Design
- Sea View
- Energy Efficiency "A"
- •5-minute walk to the Limassol Marina with its posh restaurants and boutiques
- •5 minutes walk to the historical center of Limassol with its rich cultural life

#### **Additional info**

Reference Number 6831

Property type Office

Condition Brand New

Bathrooms 2

View **Sea view** 

Price: €1 960 000 + VAT

VAT for this property is €122,945 or €372,400. VAT usually is 19%. If it is your first purchase of property, you can have VAT reduced to 5% for the first 150sq.m. of the property.