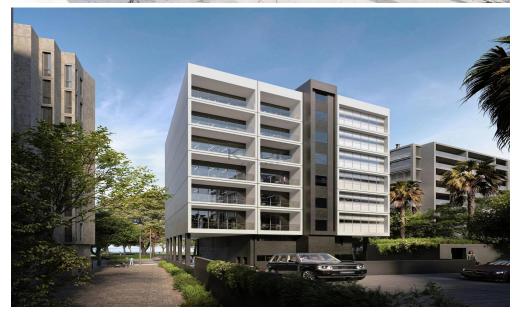

### 165m<sup>2</sup> Office for Sale in Limassol District

- •Internal Area 164.7m2
- •Covered Veranda 29.1m2
- •2 W/C
- Kitchen
- Storage
- Open Plan
- Modern Design
- Sea View
- Energy Efficiency "A"
- •5-minute walk to the Limassol Marina with its posh restaurants and boutiques
- •5 minutes walk to the historical center of Limassol with its rich cultural life