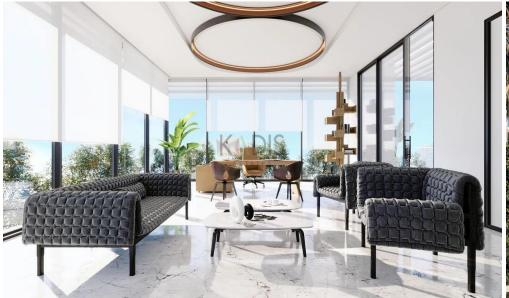

### 165m<sup>2</sup> Office for Sale in Limassol District

- •Internal Area 164.7m2
- •Covered Veranda 29.1m2
- •2 W/C
- Kitchen
- Storage
- Open Plan
- Modern Design
- Sea View
- Energy Efficiency "A"
- •5-minute walk to the Limassol Marina with its posh restaurants and boutiques
- •5 minutes walk to the historical center of Limassol with its rich cultural life