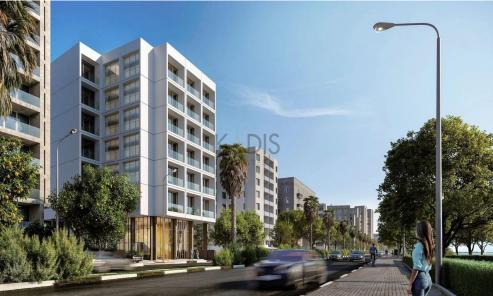

### 165m<sup>2</sup> Office for Sale in Limassol District

- •Internal Area 164.7m2
- •Covered Veranda 29.1m2
- •2 W/C
- Kitchen
- Storage
- Open Plan
- Modern Design
- Sea View
- Energy Efficiency "A"
- •5-minute walk to the Limassol Marina with its posh restaurants and boutiques
- •5 minutes walk to the historical center of Limassol with its rich cultural life