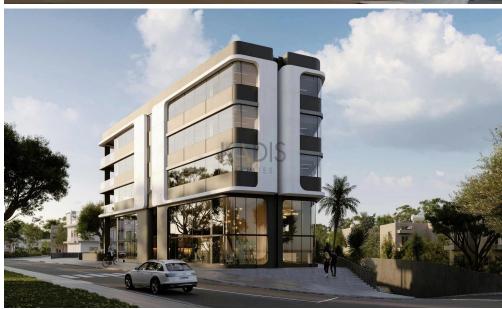

## 229m<sup>2</sup> Commercial for Sale in Limassol - Agios Athanasios

- •Internal Area 228.9m2
- Covered Verandas 44.7m2
- Energy Efficiency "A"
- •5-minute drive to the city center

Property Info Plot / Area Info Additional info