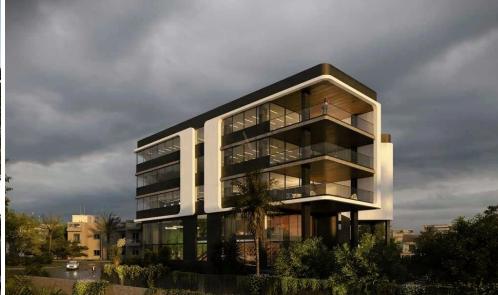

## 229m<sup>2</sup> Commercial for Sale in Limassol - Agios Athanasios

- •Internal Area 228.9m2
- Covered Verandas 44.7m2
- Energy Efficiency "A"
- •5-minute drive to the city center

Property Info Plot / Area Info Additional info