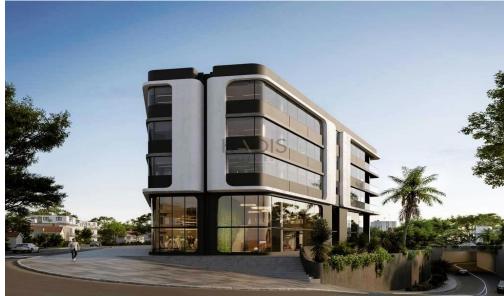

## 229m<sup>2</sup> Commercial for Sale in Limassol - Agios Athanasios

- •Internal Area 228.9m2
- Covered Verandas 44.7m2
- Energy Efficiency "A"
- •5-minute drive to the city center

Property Info Plot / Area Info Additional info