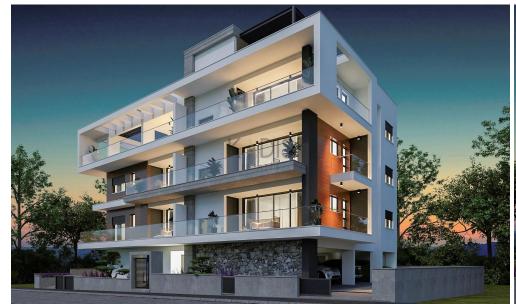

## 3 Bedroom Apartment for Sale in Limassol - Mesa Geitonia

- •3 bedroom
- •3 W/C
- •Internal Area 103.75m2
- •Covered Verandas 28.35m2
- Covered Parking
- Storage
- •Energy Efficiency "A"

| Property Info            |                                     | Plot / Area I | Info         | Additional info  |                  |
|--------------------------|-------------------------------------|---------------|--------------|------------------|------------------|
| Covered Area             | 104                                 | Parking       |              | Reference Number | 6845             |
| Heating Air Conditioning | Central Heating, Yes All rooms, Yes |               | Covered, Yes | Property type    | Apartment        |
|                          |                                     |               |              | Condition        | <b>Brand New</b> |
|                          |                                     |               |              | Bathrooms        | 3                |