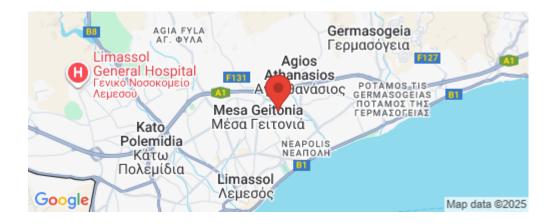

**Amenities Location** 

**Location:** Limassol - Mesa Geitonia Region: **Limassol** 

Coordinates: 34.699458083398 / 33.052432529114

Elevator

Price: €460 000 + VAT

VAT for this property is €23,000 or €87,400. VAT usually is 19%. If it is your first purchase of property, you can have VAT reduced to 5% for the first 150sq.m. of the property.