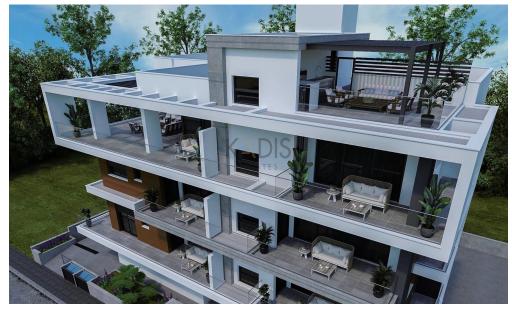

## 3 Bedroom Apartment for Sale in Limassol - Mesa Geitonia

- •3 bedroom
- •3 W/C
- •Internal Area 103.75m2
- •Covered Verandas 28.35m2
- Covered Parking
- Storage
- •Energy Efficiency "A"

| Property Info            |                                     | Plot / Area I | Info         | Additional info  |                  |
|--------------------------|-------------------------------------|---------------|--------------|------------------|------------------|
| Covered Area             | 104                                 | Parking       |              | Reference Number | 6845             |
| Heating Air Conditioning | Central Heating, Yes All rooms, Yes |               | Covered, Yes | Property type    | Apartment        |
|                          |                                     |               |              | Condition        | <b>Brand New</b> |
|                          |                                     |               |              | Bathrooms        | 3                |