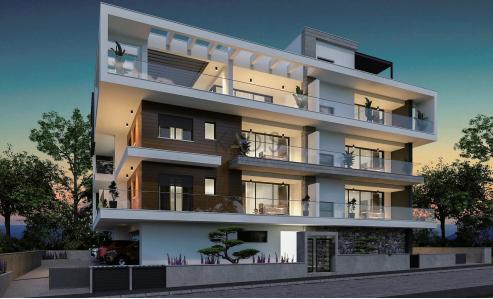

## 3 Bedroom Apartment for Sale in Limassol - Mesa Geitonia

- •3 bedroom
- •3 W/C
- •Internal Area 103.75m2
- •Covered Verandas 28.35m2
- Covered Parking
- Storage
- •Energy Efficiency "A"

| Property Info            |                                     | Plot / Area I | Info         | Additional info  |                  |
|--------------------------|-------------------------------------|---------------|--------------|------------------|------------------|
| Covered Area             | 104                                 | Parking       |              | Reference Number | 6845             |
| Heating Air Conditioning | Central Heating, Yes All rooms, Yes |               | Covered, Yes | Property type    | Apartment        |
|                          |                                     |               |              | Condition        | <b>Brand New</b> |
|                          |                                     |               |              | Bathrooms        | 3                |