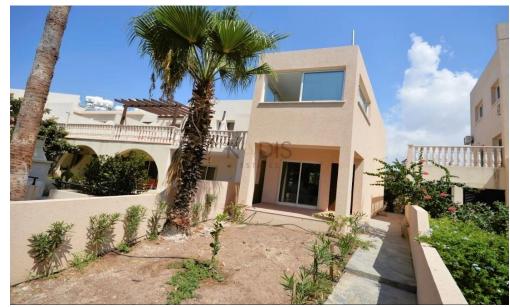

# **3 Bedroom House for Sale in Kato Paphos**

- •3 Bedrooms
- •3 W/C
- •Internal Area 151m2
- •Covered Veranda 18m2
- •Plot 210m2
- •Communal Pool
- Double glazing
- •En suite Bathroom
- •Guest WC
- Garden