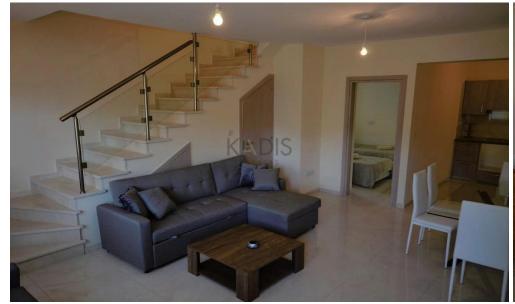

## **3 Bedroom House for Sale in Paphos**

- •3 Bedrooms
- •3 W/C
- •Internal Area 143m2
- •Covered Veranda 18m2
- •Plot 270m2
- •Communal Pool
- Double glazing
- •En suite Bathroom
- •Guest WC
- Garden