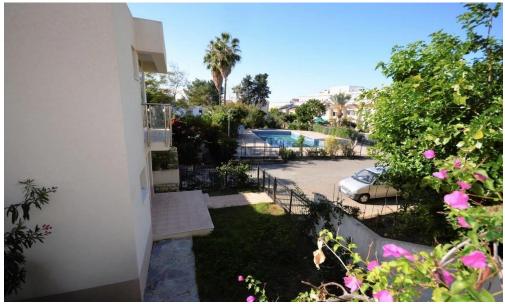

## **3 Bedroom House for Sale in Paphos**

- •3 Bedrooms
- •3 W/C
- •Internal Area 143m2
- •Covered Veranda 18m2
- •Plot 270m2
- •Communal Pool
- Double glazing
- •En suite Bathroom
- •Guest WC
- Garden