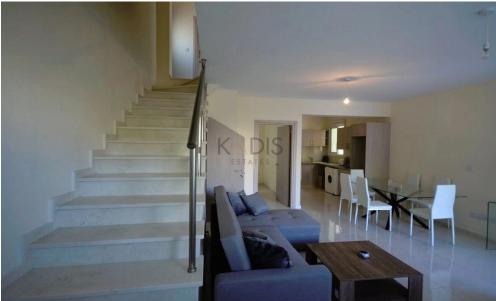

## **3 Bedroom House for Sale in Paphos**

- •3 Bedrooms
- •3 W/C
- •Internal Area 143m2
- •Covered Veranda 18m2
- •Plot 270m2
- •Communal Pool
- Double glazing
- •En suite Bathroom
- •Guest WC
- Garden