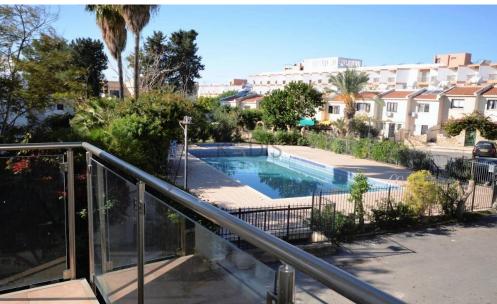

## **3 Bedroom House for Sale in Paphos**

- •3 Bedrooms
- •3 W/C
- •Internal Area 143m2
- •Covered Veranda 18m2
- •Plot 270m2
- •Communal Pool
- Double glazing
- •En suite Bathroom
- •Guest WC
- Garden