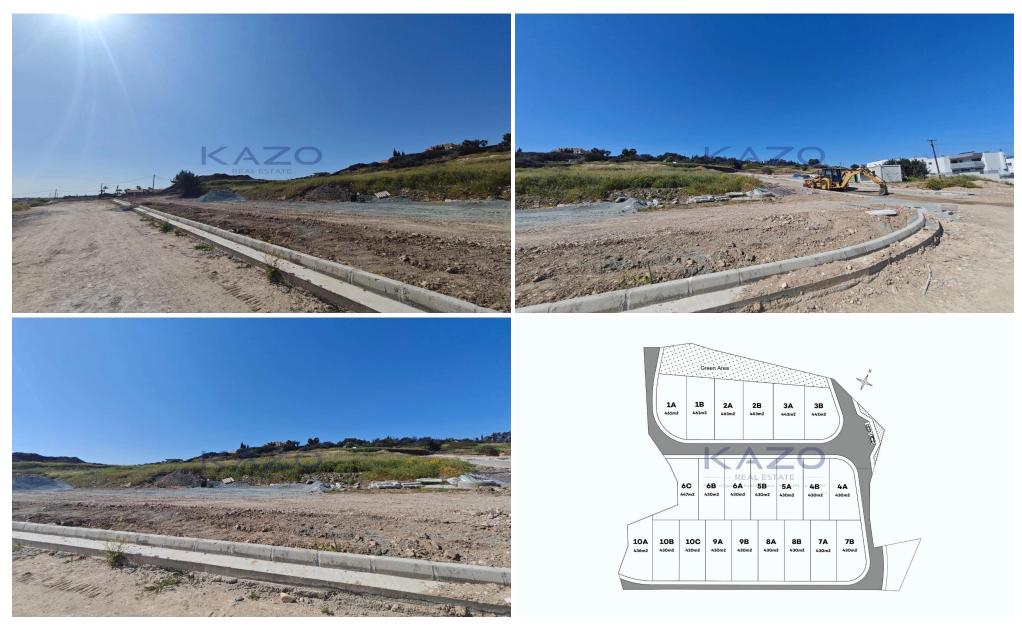

## 430m<sup>2</sup> Plot for Sale in Parekklisia, Limassol District

Residential plots available for sale in Pareklissia area. The plots holds an H5 building zone, with a 30% density ratio and 20% coverage ratio, an ideal plot offer for housing development.

| Property Info | Plot / Area Info |     | Additional info  |                |
|---------------|------------------|-----|------------------|----------------|
|               |                  |     | Reference Number | 21751          |
|               | Plot area        | 430 | Property type    | Land and Plots |
|               |                  |     | Condition        | Pre-Owned      |