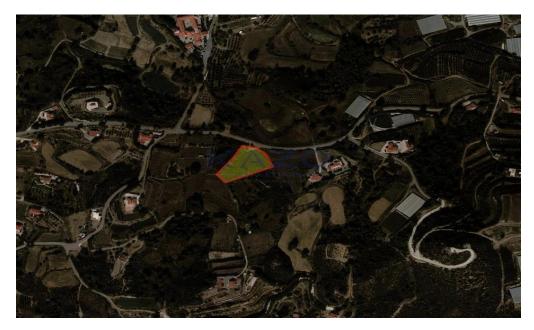

## 5,017m<sup>2</sup> Plot for Sale in Kellaki, Limassol District

Agricultural land parcel available for rent in Kellaki area, Limassol, Cyprus. The large field sits on 5,017 square meters of land area and holds an  $\Gamma\alpha3$  zone, with 10% density and coverage area.

Amenities Location

**Location:** Kellaki Region: **Limassol** 

Coordinates: 34.808115679875 / 33.170312075363

**Price: €139 000 + VAT** 

VAT for this property is **€25,828** or **€26,410**. VAT usually is 19%. If it is your first purchase of property, you can have VAT reduced to 5% for the first 150sq.m. of the property.